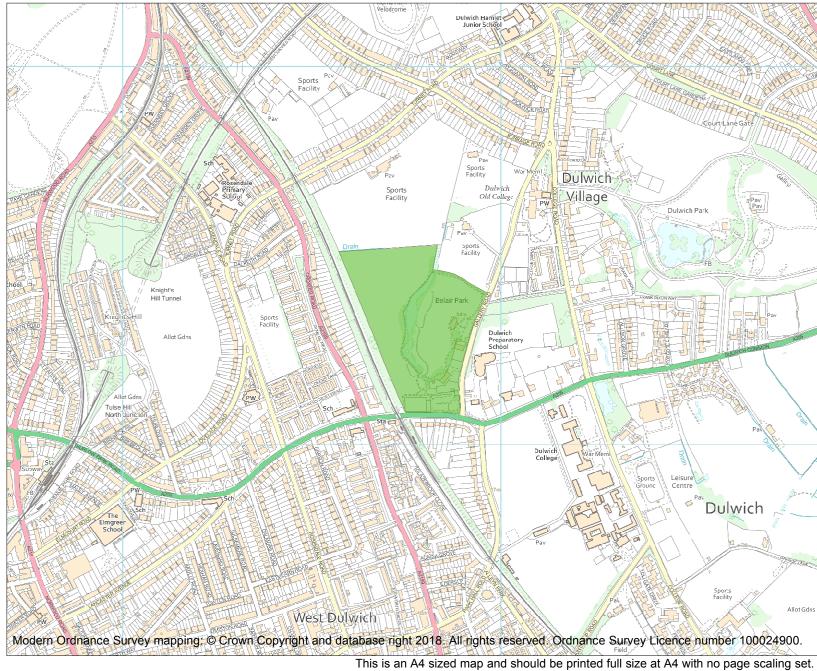

Each official record of a registered garden or other land contains a map. The map here has been translated from the official map and that process may have introduced inaccuracies. Copies of maps that form part of the official record can be obtained from Historic England.

This map was delivered electronically and when printed may not be to scale and may be subject to distortions. The map and grid references are for identification purposes only and must be read in conjunction with other information in the record.