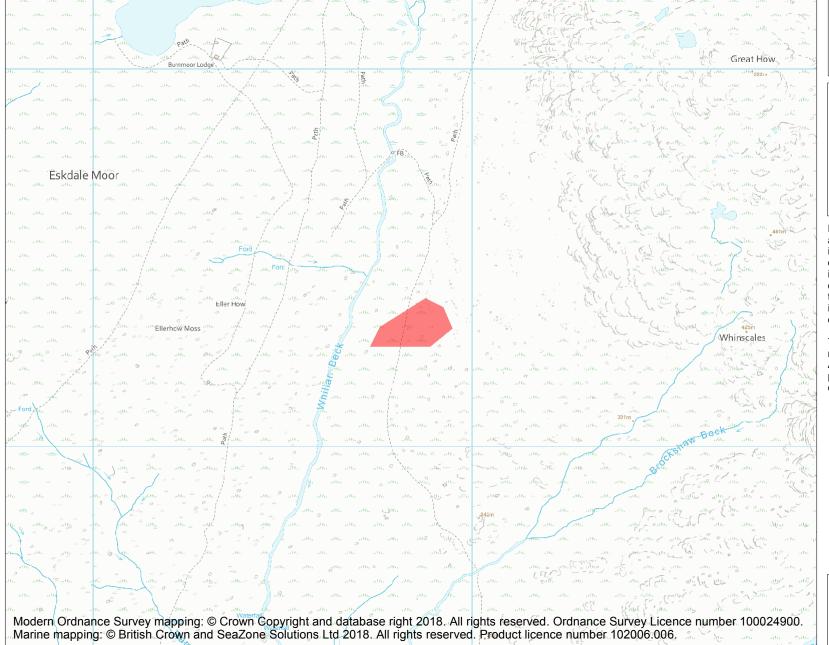

This is an A4 sized map and should be printed full size at A4 with no page scaling set.

Name: Prehistoric enclosure, hut circle and adjacent cairnfield east of Whillan Beck, Burnmoor

Heritage Category:

Scheduling

1008534

**List Entry No:** 

County: Cumbria

District: Copeland

Parish: Eskdale

Each official record of a scheduled monument contains a map. New entries on the schedule from 1988 onwards include a digitally created map which forms part of the official record. For entries created in the years up to and including 1987 a hand-drawn map forms part of the official record. The map here has been translated from the official map and that process may have introduced inaccuracies. Copies of maps that form part of the official record can be obtained from Historic England.

This map was delivered electronically and when printed may not be to scale and may be subject to distortions. All maps and grid references are for identification purposes only and must be read in conjunction with other information in the record.

**List Entry NGR:** NY 18839 03318

**Map Scale:** 1:10000

Print Date: 24 April 2024