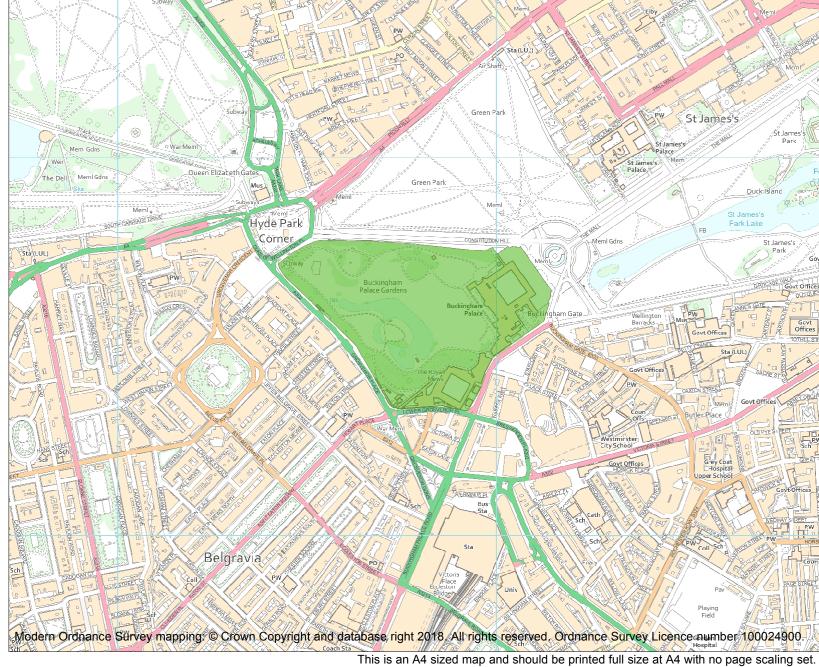

Each official record of a registered garden or other land contains a map. The map here has been translated from the official map and that process may have introduced inaccuracies. Copies of maps that form part of the official record can be obtained from Historic England.

This map was delivered electronically and when printed may not be to scale and may be subject to distortions. The map and grid references are for identification purposes only and must be read in conjunction with other information in the record.

| List Entry NGR:                       | TQ 28785 79554 |
|---------------------------------------|----------------|
| Map Scale:                            | 1:10000        |
| Print Date:                           | 28 April 2024  |
| · · · · · · · · · · · · · · · · · · · |                |