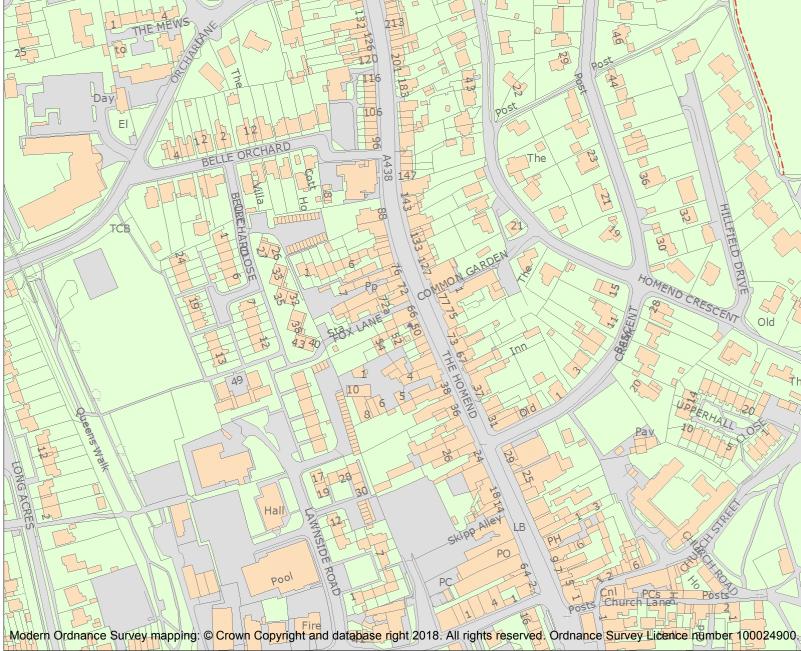

This is an A4 sized map and should be printed full size at A4 with no page scaling set.

| leritage Category: |                         |         |  |
|--------------------|-------------------------|---------|--|
|                    |                         | Listing |  |
| .ist Ent           | ry No :                 | 1082867 |  |
| Grade:             |                         | II      |  |
| County:            |                         |         |  |
| District:          | County of Herefordshire |         |  |
| Parish:            | Ledbury                 |         |  |
|                    |                         |         |  |
|                    |                         |         |  |

ŀ

(

(

Г

E

For all entries pre-dating 4 April 2011 maps and national grid references do not form part of the official record of a listed building. In such cases the map here and the national grid reference are generated from the list entry in the official record and added later to aid identification of the principal listed building or buildings.

For all list entries made on or after 4 April 2011 the map here and the national grid reference do form part of the official record. In such cases the map and the national grid reference are to aid identification of the principal listed building or buildings only and must be read in conjunction with other information in the record.

Any object or structure fixed to the principal building or buildings and any object or structure within the curtilage of the building, which, although not fixed to the building, forms part of the land and has done so since before 1st July, 1948 is by law to be treated as part of the listed building.

This map was delivered electronically and when printed may not be to scale and may be subject to distortions.

|   | List Entry NGR: | SO 70984 37908 |
|---|-----------------|----------------|
| 1 | Map Scale:      | 1:2500         |
|   | Print Date:     | 5 May 2024     |