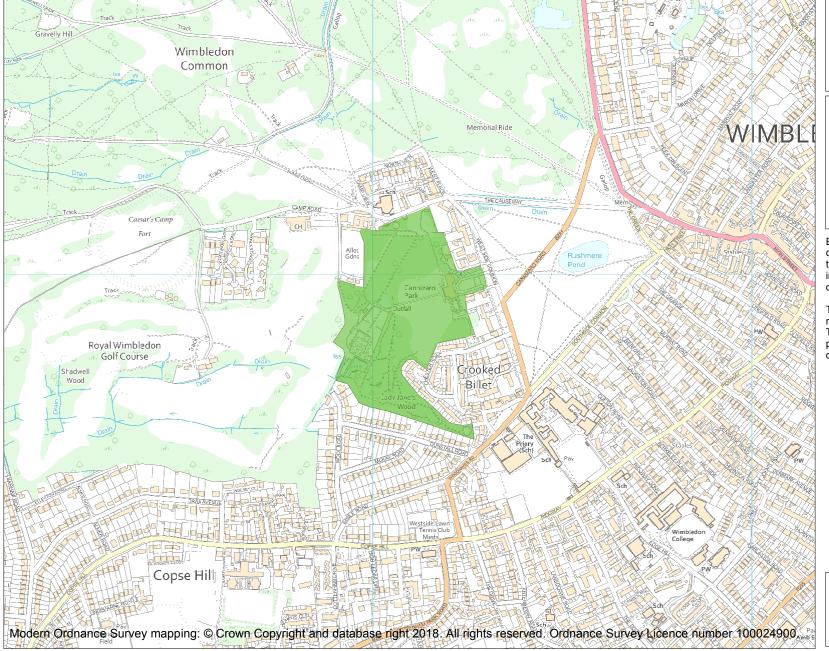

This is an A4 sized map and should be printed full size at A4 with no page scaling set.

Name: CANNIZARO PARK

Heritage Category:

Park and Garden

1000797

||\*

List Entry No :

Grade:

County: Greater London Authority

District: Merton

Parish: Non Civil Parish

Each official record of a registered garden or other land contains a map. The map here has been translated from the official map and that process may have introduced inaccuracies. Copies of maps that form part of the official record can be obtained from Historic England.

This map was delivered electronically and when printed may not be to scale and may be subject to distortions. The map and grid references are for identification purposes only and must be read in conjunction with other information in the record.

**List Entry NGR:** TQ 23097 70664

**Map Scale:** 1:10000

Print Date: 28 April 2024

HistoricEngland.org.uk