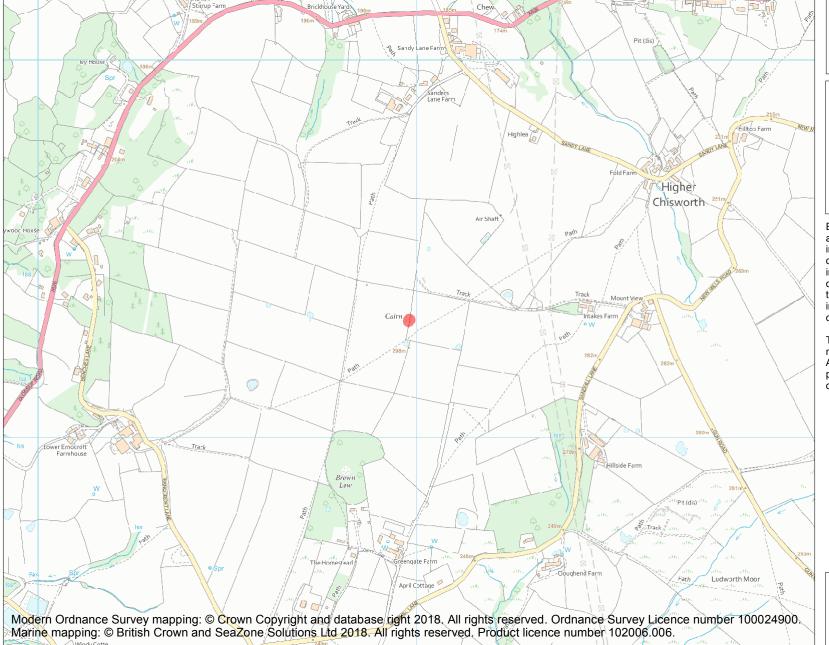

This is an A4 sized map and should be printed full size at A4 with no page scaling set.

Name: Cairn on Ludworth Intakes

**Heritage Category:** 

Scheduling

1008596

List Entry No:

County: Derbyshire

District: High Peak, Stockport

**List Entry NGR:** SJ 98980 91310

**Map Scale:** 1:10000

Print Date: 6 May 2024