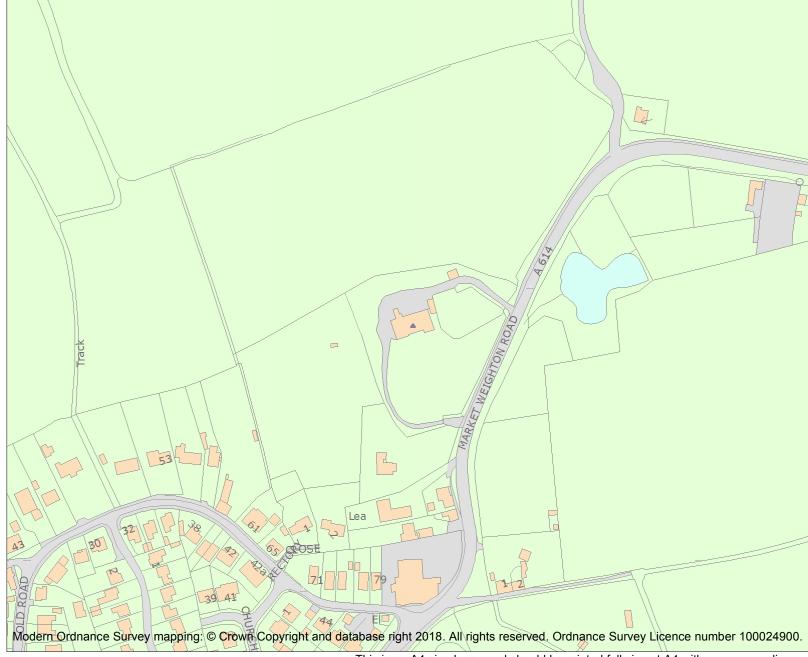

For all entries pre-dating 4 April 2011 maps and national grid references do not form part of the official record of a listed building. In such cases the map here and the national grid reference are generated from the list entry in the official record and added later to aid identification of the principal listed building or buildings.

For all list entries made on or after 4 April 2011 the map here and the national grid reference do form part of the official record. In such cases the map and the national grid reference are to aid identification of the principal listed building or buildings only and must be read in conjunction with other information in the record.

This map was delivered electronically and when printed may not be to scale and may be subject to distortions.

| List Entry NGR: | SE8153638970  |
|-----------------|---------------|
| Map Scale:      | 1:2500        |
| Print Date:     | 19 April 2024 |

This is an A4 sized map and should be printed full size at A4 with no page scaling set.

HistoricEngland.org.uk

Name: THE HOLLIES