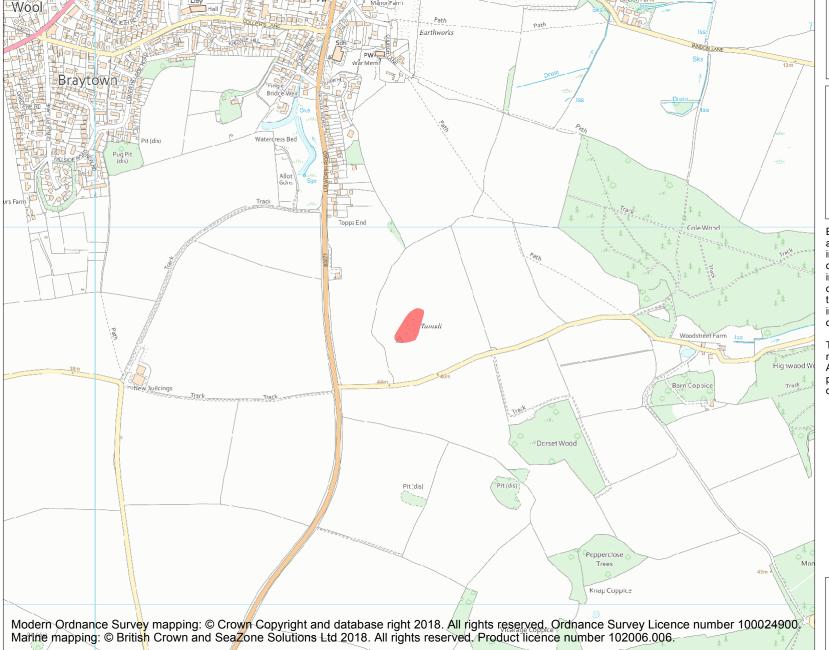

This is an A4 sized map and should be printed full size at A4 with no page scaling set.

Name: Barrow group 200m north-east of Woodman's Cross

Heritage Category:

Scheduling

1008678

List Entry No :

County:

District: Dorset

Parish: Wool

Each official record of a scheduled monument contains a map. New entries on the schedule from 1988 onwards include a digitally created map which forms part of the official record. For entries created in the years up to and including 1987 a hand-drawn map forms part of the official record. The map here has been translated from the official map and that process may have introduced inaccuracies. Copies of maps that form part of the official record can be obtained from Historic England.

**List Entry NGR:** SY 84830 85735

**Map Scale:** 1:10000

Print Date: 4 May 2024