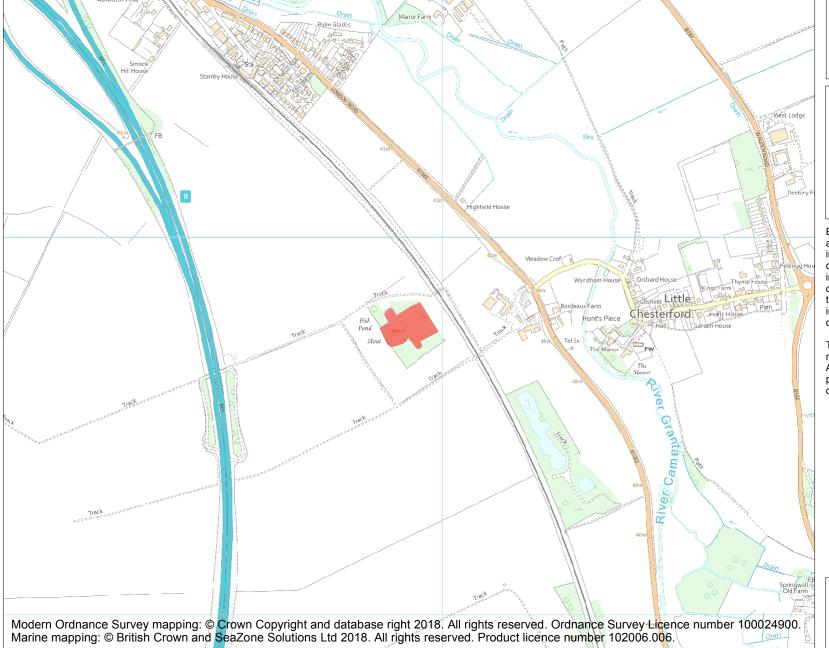

This is an A4 sized map and should be printed full size at A4 with no page scaling set.

Name: Moated site, fishpond and enclosure at Bordeaux Farms

Heritage Category:

Scheduling

List Entry No:

1008700

County: Essex

District: Uttlesford

Parish: Littlebury

Each official record of a scheduled monument contains a map. New entries on the schedule from 1988 onwards include a digitally created map which forms part of the official record. For entries created in the years up to and including 1987 a hand-drawn map forms part of the official record. The map here has been translated from the official map and that process may have introduced inaccuracies. Copies of maps that form part of the official record can be obtained from Historic England.

This map was delivered electronically and when printed may not be to scale and may be subject to distortions. All maps and grid references are for identification purposes only and must be read in conjunction with other information in the record.

**List Entry NGR:** TL 50912 41774

Map Scale:

1:10000

Print Date:

19 May 2024

HistoricEngland.org.uk