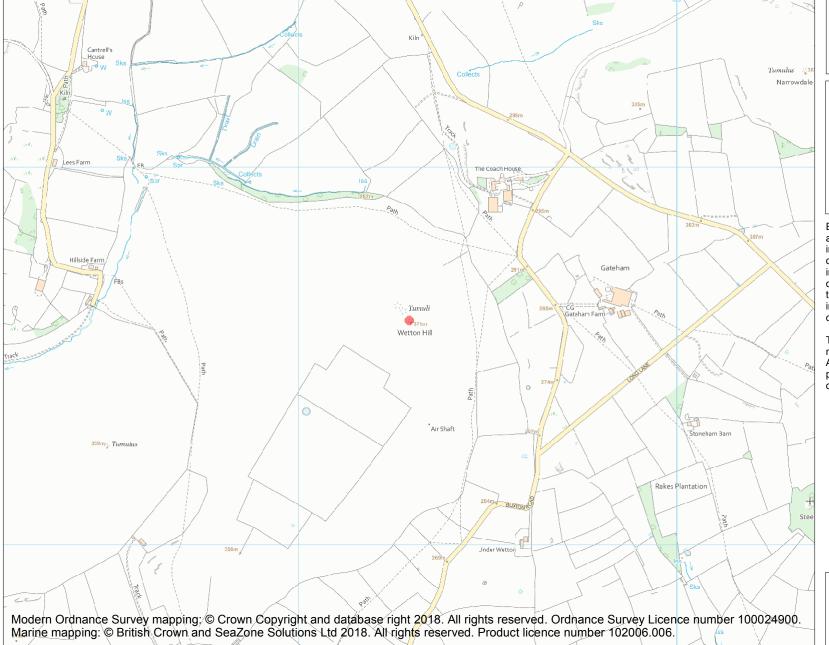

This is an A4 sized map and should be printed full size at A4 with no page scaling set.

Name: Bowl barrow on Wetton Hill 650m north-west of Under Wetton

Heritage Category:

Scheduling

1008719

List Entry No :

**List Entry NGR:** SK 11292 56595

**Map Scale:** 1:10000

Print Date: 19 April 2024