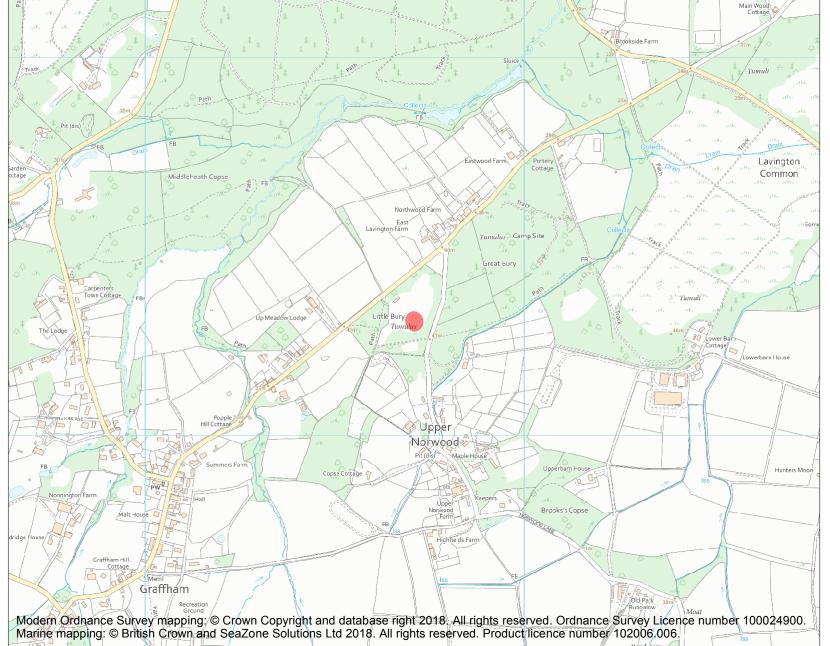

This is an A4 sized map and should be printed full size at A4 with no page scaling set.

Name: Little Bury bowl barrow

**Heritage Category:** 

Scheduling

**List Entry No:** 

1008746

County: West Sussex

District: Chichester

Parish: East Lavington

Each official record of a scheduled monument contains a map. New entries on the schedule from 1988 onwards include a digitally created map which forms part of the official record. For entries created in the years up to and including 1987 a hand-drawn map forms part of the official record. The map here has been translated from the official map and that process may have introduced inaccuracies. Copies of maps that form part of the official record can be obtained from Historic England.

This map was delivered electronically and when printed may not be to scale and may be subject to distortions. All maps and grid references are for identification purposes only and must be read in conjunction with other information in the record.

**List Entry NGR:** SU 93710 18303

**Map Scale:** 1:10000

Print Date: 25 April 2024