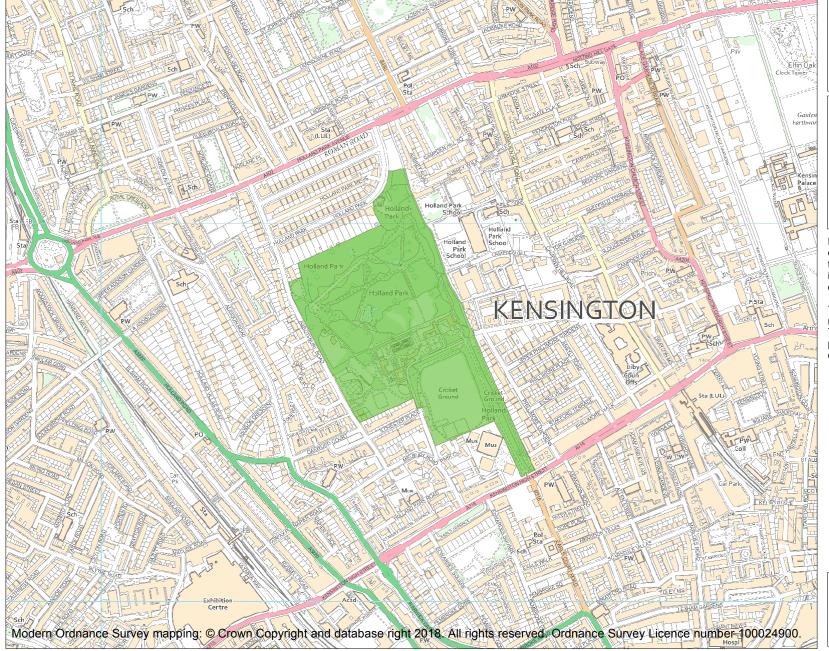

This is an A4 sized map and should be printed full size at A4 with no page scaling set.

Name: HOLLAND PARK

Heritage Category:

Park and Garden

List Entry No: 1000811

Grade:

County: Greater London Authority

District: Kensington and Chelsea

Parish: Non Civil Parish

Each official record of a registered garden or other land contains a map. The map here has been translated from the official map and that process may have introduced inaccuracies. Copies of maps that form part of the official record can be obtained from Historic England.

This map was delivered electronically and when printed may not be to scale and may be subject to distortions. The map and grid references are for identification purposes only and must be read in conjunction with other information in the record.

**List Entry NGR**: TQ 24820 79810

**Map Scale:** 1:10000

Print Date: 19 April 2024

HistoricEngland.org.uk