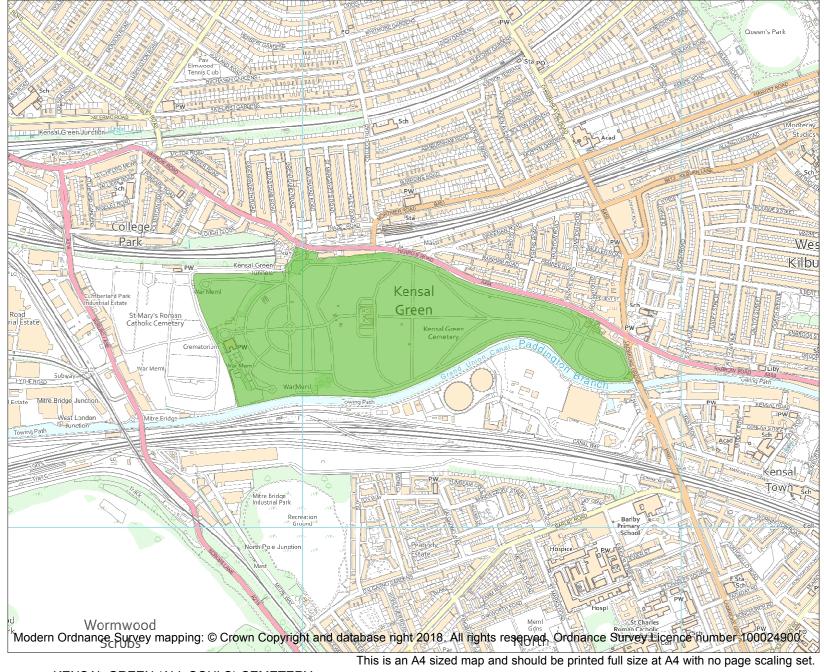

Each official record of a registered garden or other land contains a map. The map here has been translated from the official map and that process may have introduced inaccuracies. Copies of maps that form part of the official record can be obtained from Historic England.

This map was delivered electronically and when printed may not be to scale and may be subject to distortions. The map and grid references are for identification purposes only and must be read in conjunction with other information in the record.