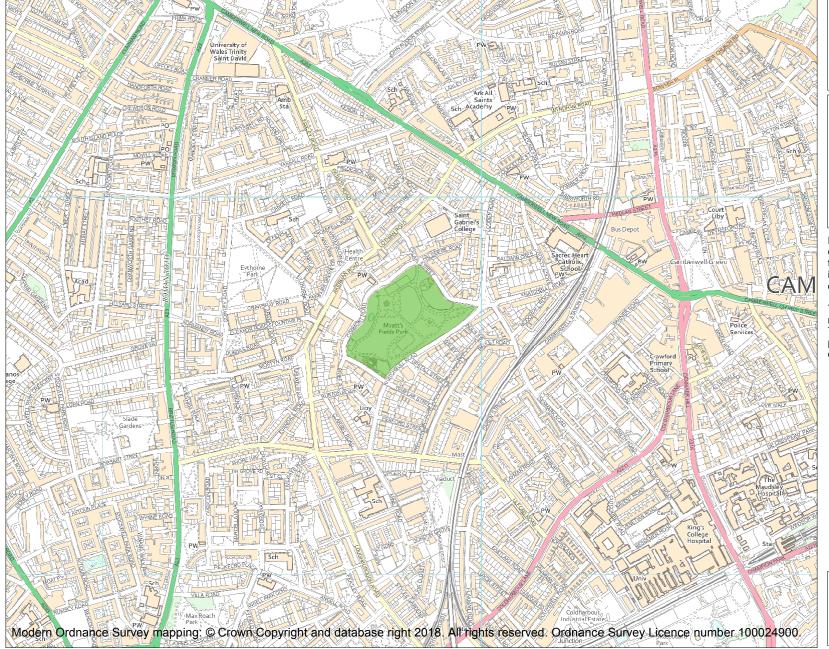

This is an A4 sized map and should be printed full size at A4 with no page scaling set.

Name: MYATT'S FIELDS

Heritage Category:

Park and Garden

List Entry No: 1000822

Grade:

County: Greater London Authority

District: Lambeth

Parish: Non Civil Parish

Each official record of a registered garden or other land contains a map. The map here has been translated from the official map and that process may have introduced inaccuracies. Copies of maps that form part of the official record can be obtained from Historic England.

This map was delivered electronically and when printed may not be to scale and may be subject to distortions. The map and grid references are for identification purposes only and must be read in conjunction with other information in the record.

**List Entry NGR:** TQ 31817 76701

**Map Scale:** 1:10000

Print Date: 30 April 2024

HistoricEngland.org.uk