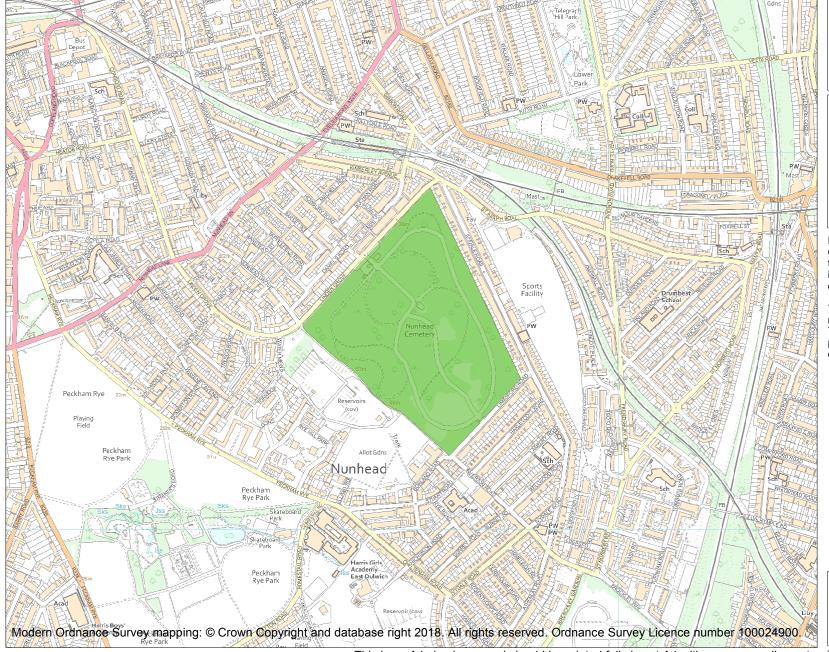

This is an A4 sized map and should be printed full size at A4 with no page scaling set.

Name: NUNHEAD CEMETERY (ALL SAINTS)

**Heritage Category:** 

Park and Garden

||\*

List Entry No: 1000824

Grade:

County: Greater London Authority

This map was delivered electronically and when printed may not be to scale and may be subject to distortions. The map and grid references are for identification purposes only and must be read in conjunction with other information in the record.

**List Entry NGR:** TQ 35454 75571

**Map Scale:** 1:10000

Print Date: 5 May 2024

HistoricEngland.org.uk