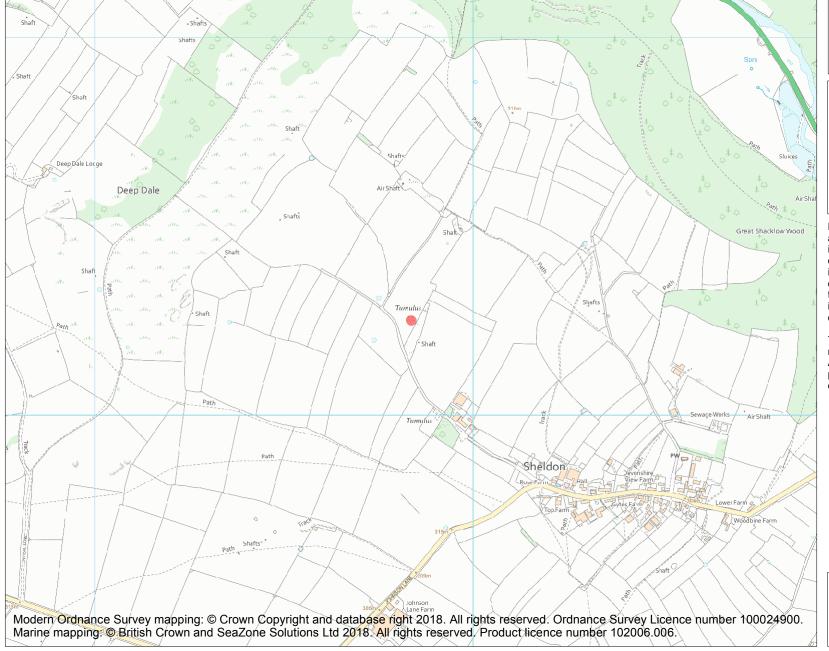

Name: Bowl barrow north of Manor House

This is an A4 sized map and should be printed full size at A4 with no page scaling set.

**Heritage Category:** 

Scheduling

**List Entry No:** 

1008957

County: Derbyshire

**List Entry NGR:** SK 16836 69252

Map Scale: 1:10000

7 May 2024 **Print Date:** 