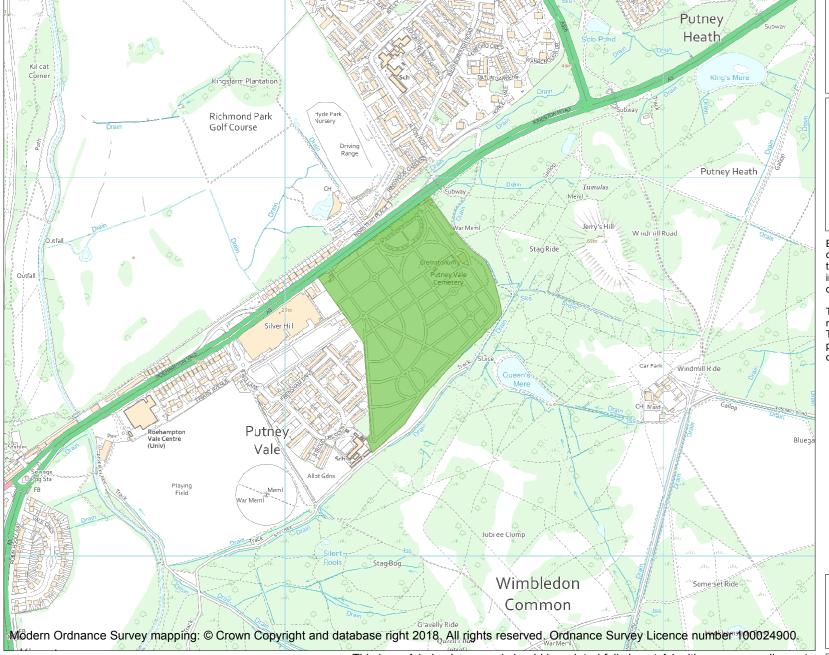

This is an A4 sized map and should be printed full size at A4 with no page scaling set.

Name: PUTNEY VALE CEMETERY

Heritage Category:

Park and Garden

1000827

List Entry No :

Grade:

County: Greater London Authority

**List Entry NGR:** TQ 22330 72643

**Map Scale:** 1:10000

Print Date: 6 May 2024

HistoricEngland.org.uk