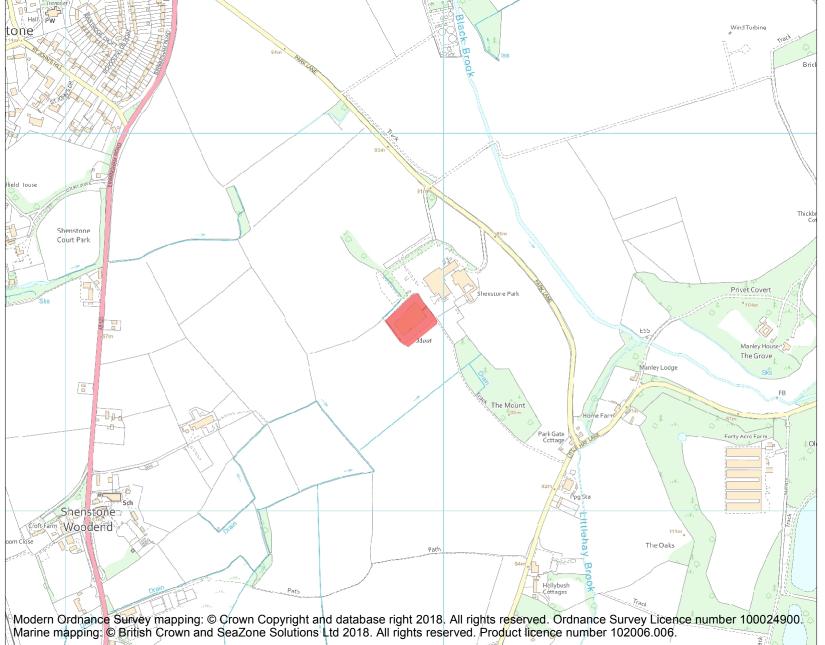

This is an A4 sized map and should be printed full size at A4 with no page scaling set.

Name: Shenstone Park moated site

Heritage Category:

Scheduling

1009035

List Entry No :

County: Staffordshire

District: Lichfield

Parish: Shenstone

Each official record of a scheduled monument contains a map. New entries on the schedule from 1988 onwards include a digitally created map which forms part of the official record. For entries created in the years up to and including 1987 a hand-drawn map forms part of the official record. The map here has been translated from the official map and that process may have introduced inaccuracies. Copies of maps that form part of the official record can be obtained from Historic England.

This map was delivered electronically and when printed may not be to scale and may be subject to distortions. All maps and grid references are for identification purposes only and must be read in conjunction with other information in the record.

**List Entry NGR:** SK 11914 03506

**Map Scale:** 1:10000

Print Date: 20 May 2024