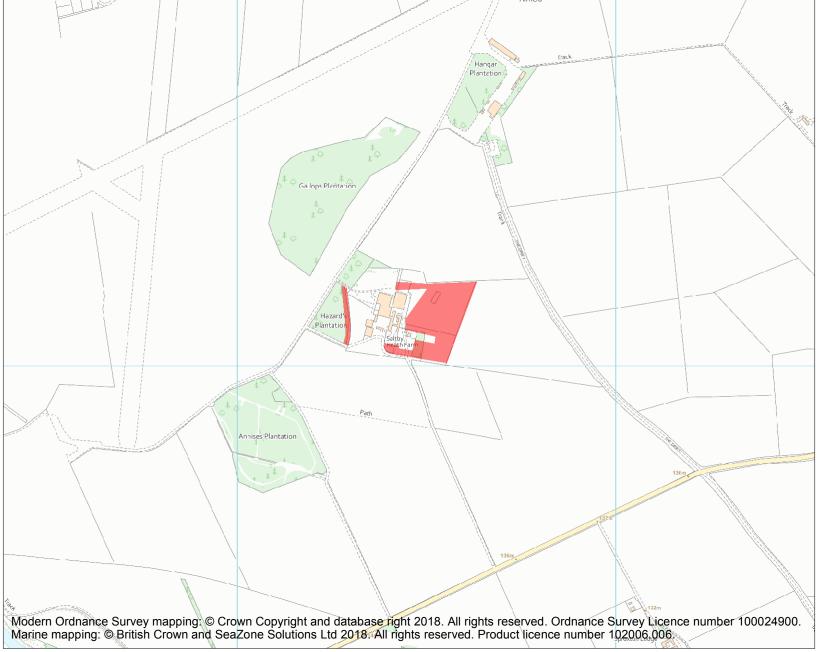

This is an A4 sized map and should be printed full size at A4 with no page scaling set.

Name: Medieval monastic grange with building platforms and dovecote at Saltby

Heritage Category:

Scheduling

1009165

**List Entry No:** 

County: Leicestershire

District: Melton

Parish: Sproxton

Each official record of a scheduled monument contains a map. New entries on the schedule from 1988 onwards include a digitally created map which forms part of the official record. For entries created in the years up to and including 1987 a hand-drawn map forms part of the official record. The map here has been translated from the official map and that process may have introduced inaccuracies. Copies of maps that form part of the official record can be obtained from Historic England.

This map was delivered electronically and when printed may not be to scale and may be subject to distortions. All maps and grid references are for identification purposes only and must be read in conjunction with other information in the record.

**List Entry NGR:** SK 87286 26132

**Map Scale:** 1:10000

Print Date: 27 April 2024