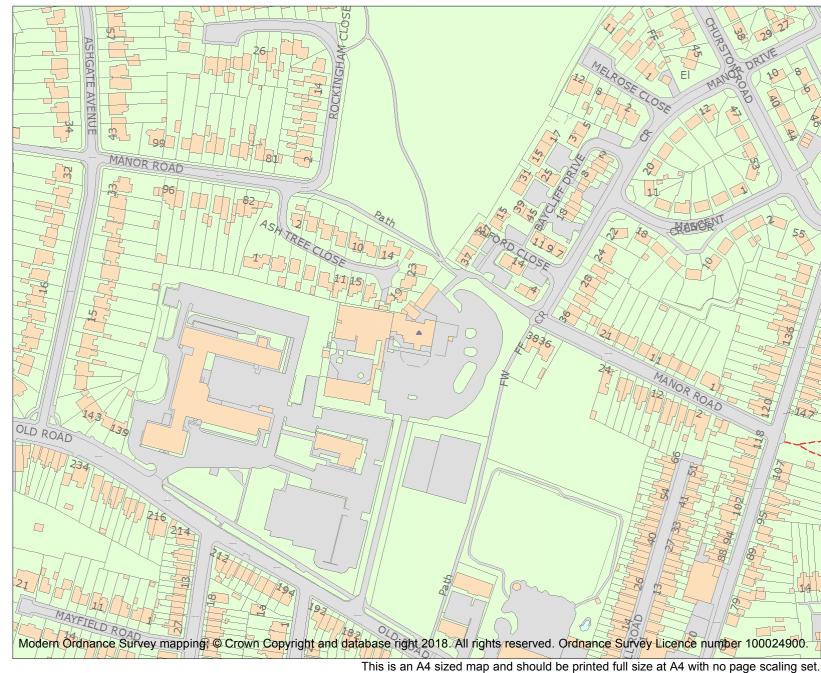

| Heritage Category: |                                       |  |  |
|--------------------|---------------------------------------|--|--|
|                    | Listing                               |  |  |
| ry No :            | 1088266                               |  |  |
|                    | II                                    |  |  |
| Derbyshire         |                                       |  |  |
| Chesterfield       |                                       |  |  |
| Non Civil Parish   |                                       |  |  |
|                    |                                       |  |  |
|                    | ry No :<br>Derbyshire<br>Chesterfield |  |  |

For all list entries made on or after 4 April 2011 the map here and the national grid reference do form part of the official record. In such cases the map and the national grid reference are to aid identification of the principal listed building or buildings only and must be read in conjunction with other information in the record.

This map was delivered electronically and when printed may not be to scale and may be subject to distortions.

|         | List Entry NGR: | SK 36382 71133 |
|---------|-----------------|----------------|
| _       | Map Scale:      | 1:2500         |
| II<br>T | Print Date:     | 16 May 2024    |

HistoricEngland.org.uk

Name: THE MANOR HOUSE