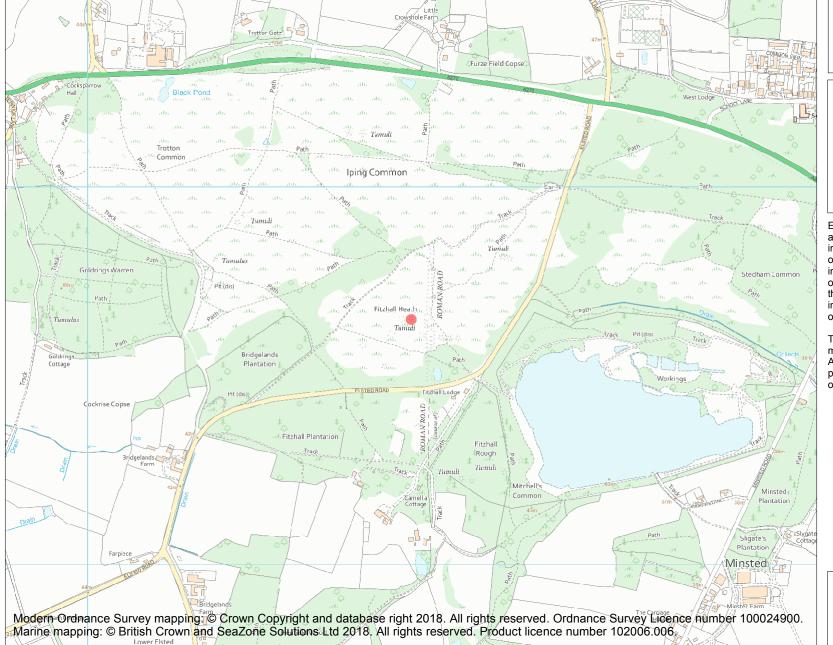

This is an A4 sized map and should be printed full size at A4 with no page scaling set.

Name: Bowl barrow 520m north of Fitzhall: part of Fitzhall Heath round barrow cemetery

**Heritage Category:** 

Scheduling

**List Entry No:** 

1009331

County: West Sussex

District: Chichester

Parish: Stedham with Iping

Each official record of a scheduled monument contains a map. New entries on the schedule from 1988 onwards include a digitally created map which forms part of the official record. For entries created in the years up to and including 1987 a hand-drawn map forms part of the official record. The map here has been translated from the official map and that process may have introduced inaccuracies. Copies of maps that form part of the official record can be obtained from Historic England.

This map was delivered electronically and when printed may not be to scale and may be subject to distortions. All maps and grid references are for identification purposes only and must be read in conjunction with other information in the record.

**List Entry NGR:** SU 84855 21649

**Map Scale:** 1:10000

Print Date: 4 May 2024

HistoricEngland.org.uk