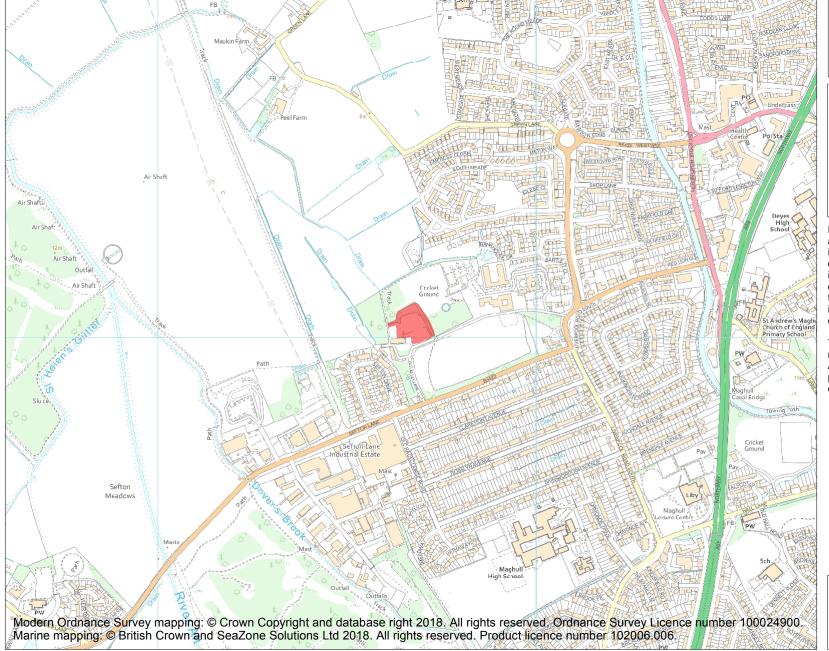

This is an A4 sized map and should be printed full size at A4 with no page scaling set.

Name: Maghull Manor moated site

Heritage Category:

Scheduling

**List Entry No:** 

1009338

County:

District: Sefton

Parish: Maghull

Each official record of a scheduled monument contains a map. New entries on the schedule from 1988 onwards include a digitally created map which forms part of the official record. For entries created in the years up to and including 1987 a hand-drawn map forms part of the official record. The map here has been translated from the official map and that process may have introduced inaccuracies. Copies of maps that form part of the official record can be obtained from Historic England.

This map was delivered electronically and when printed may not be to scale and may be subject to distortions. All maps and grid references are for identification purposes only and must be read in conjunction with other information in the record.

**List Entry NGR:** SD 36669 02045

**Map Scale:** 1:10000

Print Date: 30 April 2024