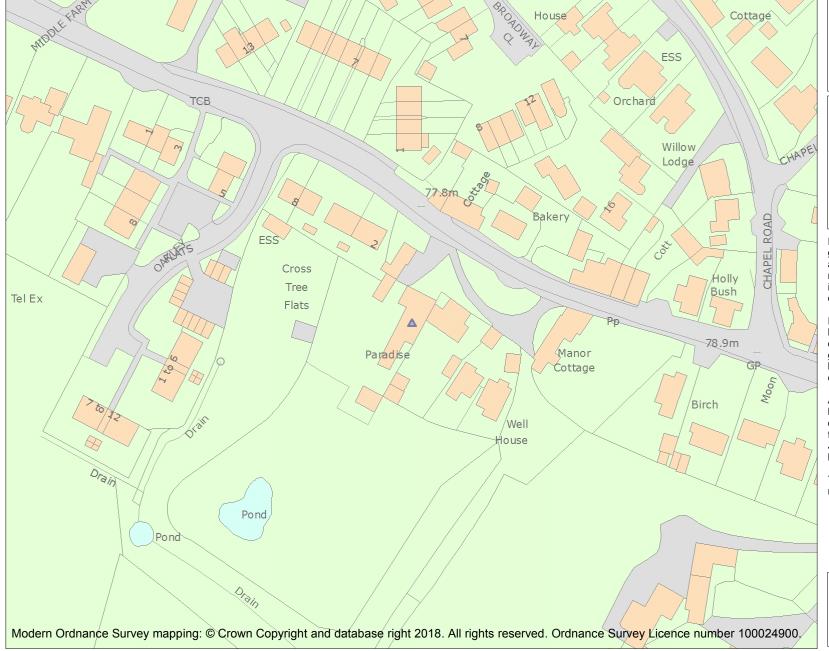

This is an A4 sized map and should be printed full size at A4 with no page scaling set.

Name: PARADISE FARM

Heritage Category:

Listing 1089455

List Entry No :

Grade:

County: Gloucestershire

District: Cotswold

Parish: Kempsford

For all entries pre-dating 4 April 2011 maps and national grid references do not form part of the official record of a listed building. In such cases the map here and the national grid reference are generated from the list entry in the official record and added later to aid identification of the principal listed building or buildings.

For all list entries made on or after 4 April 2011 the map here and the national grid reference do form part of the official record. In such cases the map and the national grid reference are to aid identification of the principal listed building or buildings only and must be read in conjunction with other information in the record.

Any object or structure fixed to the principal building or buildings and any object or structure within the curtilage of the building, which, although not fixed to the building, forms part of the land and has done so since before 1st July, 1948 is by law to be treated as part of the listed building.

This map was delivered electronically and when printed may not be to scale and may be subject to distortions.

List Entry NGR: SU1562896951

**Map Scale:** 1:1250

Print Date: 12 May 2024

HistoricEngland.org.uk