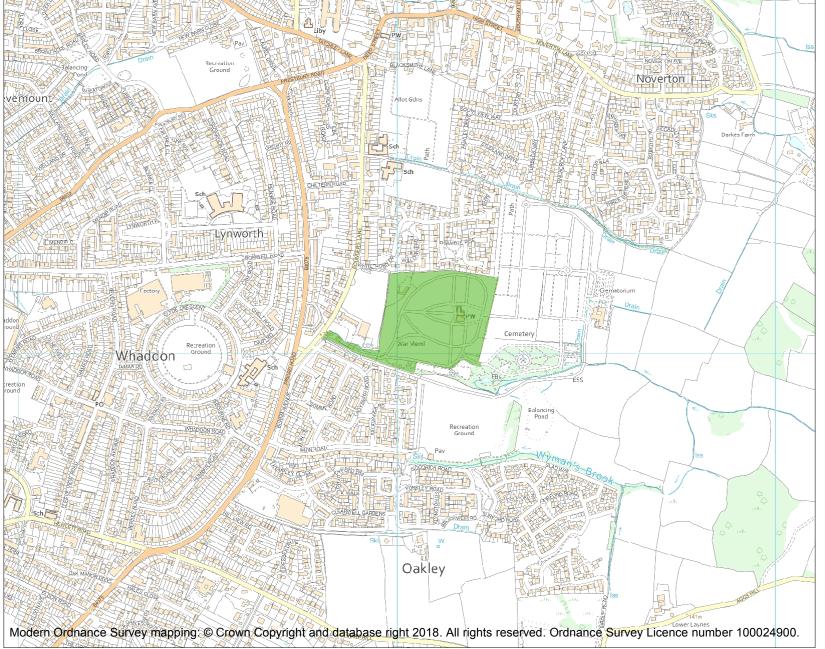

This is an A4 sized map and should be printed full size at A4 with no page scaling set.

Name: BOUNCER'S LANE CEMETERY, CHELTENHAM

Heritage Category:

Park and Garden

1000855

List Entry No :

Grade:

County: Gloucestershire

District: Cheltenham

Parish: Non Civil Parish, Prestbury

Each official record of a registered garden or other land contains a map. The map here has been translated from the official map and that process may have introduced inaccuracies. Copies of maps that form part of the official record can be obtained from Historic England.

This map was delivered electronically and when printed may not be to scale and may be subject to distortions. The map and grid references are for identification purposes only and must be read in conjunction with other information in the record.

**List Entry NGR**: SO 97034 23084

**Map Scale:** 1:10000

Print Date: 29 April 2024

HistoricEngland.org.uk