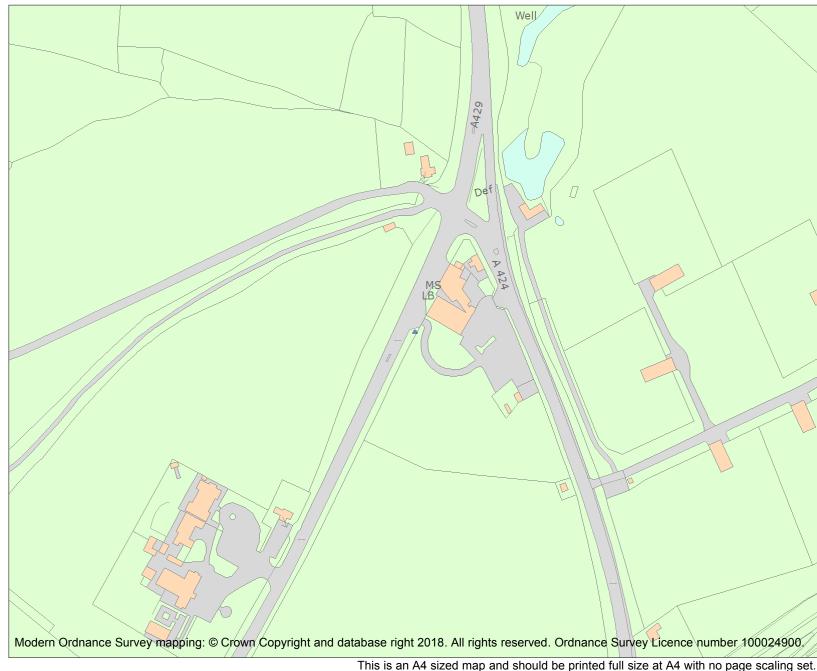

Name: MILESTONE CIRCA 4 METRES SOUTH OF THE FARMERS ARMS

Listing

Heritage Category:

List Entry No :

Grade:

Any object or structure fixed to the principal building or buildings and any object or structure within the curtilage of the building, which, although not fixed to the building, forms part of the land and has done so since before 1st July, 1948 is by law to be treated as part of the listed building.

This map was delivered electronically and when printed may not be to scale and may be subject to distortions.

| List Entry NGR: | SP1896124317 |
|-----------------|--------------|
| Map Scale:      | 1:2500       |
| Print Date:     | 3 May 2024   |