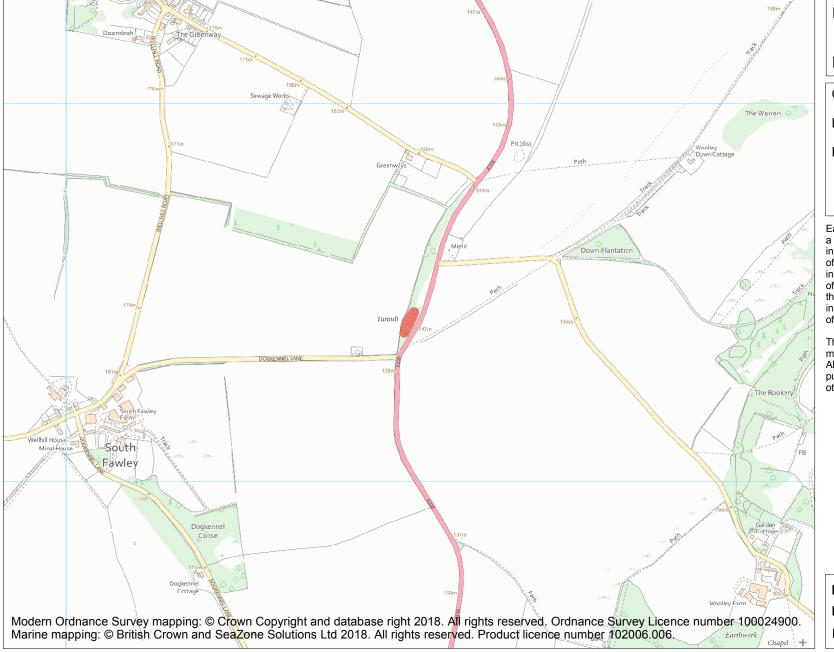

This is an A4 sized map and should be printed full size at A4 with no page scaling set.

Name: Two platform barrows and a bowl barrow 440m south of Greenway Cottages

## Heritage Category:

Scheduling

**List Entry No:** 

1009458

County:

District: West Berkshire

Parish: Fawley

Each official record of a scheduled monument contains a map. New entries on the schedule from 1988 onwards include a digitally created map which forms part of the official record. For entries created in the years up to and including 1987 a hand-drawn map forms part of the official record. The map here has been translated from the official map and that process may have introduced inaccuracies. Copies of maps that form part of the official record can be obtained from Historic England.

**List Entry NGR:** SU 39906 80423

**Map Scale:** 1:10000

Print Date: 27 April 2024