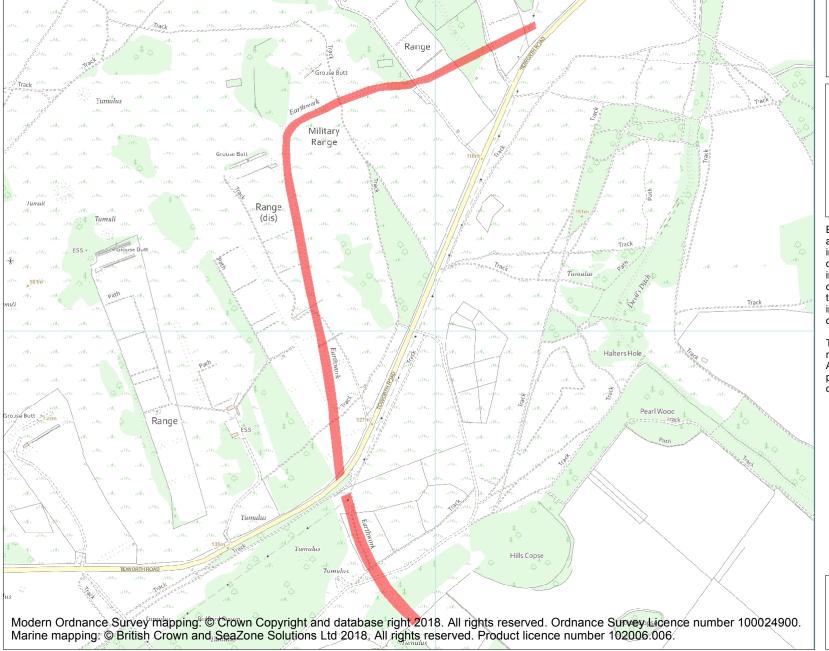

This is an A4 sized map and should be printed full size at A4 with no page scaling set.

Name: Boundary earthwork across the Bulford Ranges

Heritage Category:

Scheduling

1009503

List Entry No :

County:

District: Wiltshire

Parish: Bulford, Milston, Cholderton

Each official record of a scheduled monument contains a map. New entries on the schedule from 1988 onwards include a digitally created map which forms part of the official record. For entries created in the years up to and including 1987 a hand-drawn map forms part of the official record. The map here has been translated from the official map and that process may have introduced inaccuracies. Copies of maps that form part of the official record can be obtained from Historic England.

**List Entry NGR:** SU 20930 45654

**Map Scale:** 1:10000

Print Date: 28 April 2024