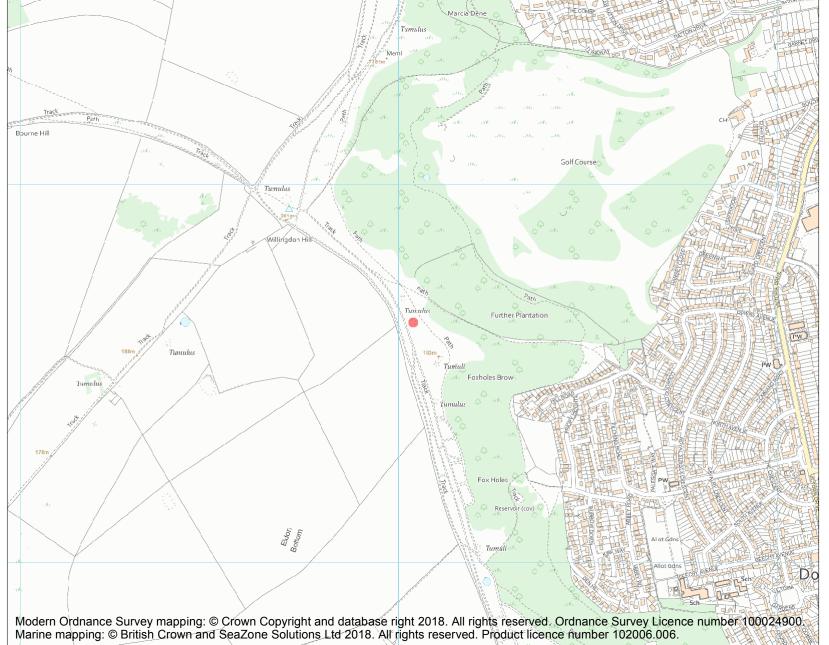

This is an A4 sized map and should be printed full size at A4 with no page scaling set.

Name: Bowl barrow 150m west of Further Plantation: part of Foxholes Brow round barrow cemetery

Heritage Category:

Scheduling

1009509

List Entry No :

County: East Sussex

District: Eastbourne

Parish: Non Civil Parish

Each official record of a scheduled monument contains a map. New entries on the schedule from 1988 onwards include a digitally created map which forms part of the official record. For entries created in the years up to and including 1987 a hand-drawn map forms part of the official record. The map here has been translated from the official map and that process may have introduced inaccuracies. Copies of maps that form part of the official record can be obtained from Historic England.

**List Entry NGR:** TQ 58038 00636

**Map Scale:** 1:10000

Print Date: 24 April 2024