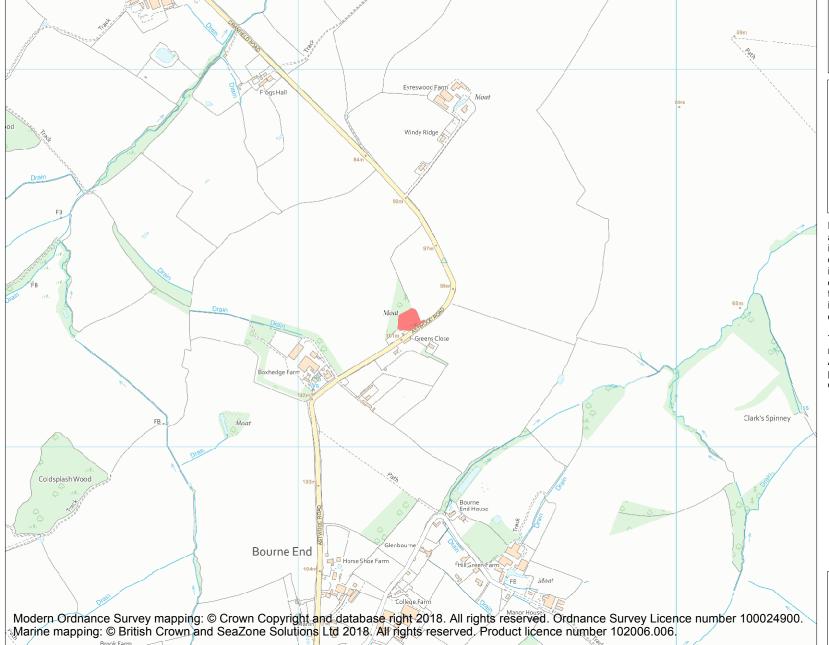

This is an A4 sized map and should be printed full size at A4 with no page scaling set.

Name: Moated site at Astwood Road, 200m east of Boxhedge Farm

Heritage Category:

Scheduling

List Entry No:

1009594

County:

District: Central Bedfordshire

Parish: Cranfield

Each official record of a scheduled monument contains a map. New entries on the schedule from 1988 onwards include a digitally created map which forms part of the official record. For entries created in the years up to and including 1987 a hand-drawn map forms part of the official record. The map here has been translated from the official map and that process may have introduced inaccuracies. Copies of maps that form part of the official record can be obtained from Historic England.

This map was delivered electronically and when printed may not be to scale and may be subject to distortions. All maps and grid references are for identification purposes only and must be read in conjunction with other information in the record.

**List Entry NGR:** SP 96299 45339

**Map Scale:** 1:10000

Print Date: 6 May 2024