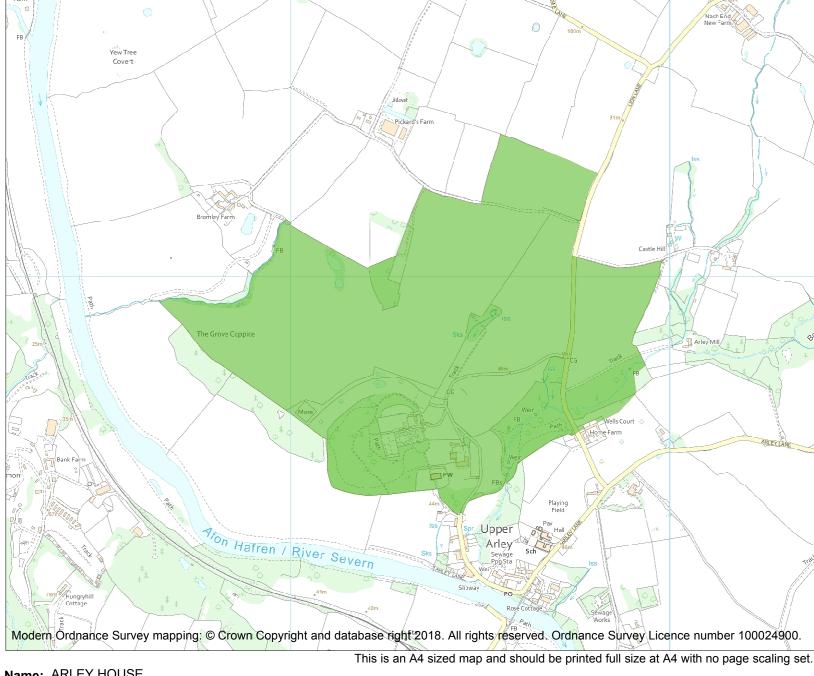

Each official record of a registered garden or other land contains a map. The map here has been translated from the official map and that process may have introduced inaccuracies. Copies of maps that form part of the official record can be obtained from Historic England.

This map was delivered electronically and when printed may not be to scale and may be subject to distortions. The map and grid references are for identification purposes only and must be read in conjunction with other information in the record.

| List Entry NGR: | SO 76319 80806 |
|-----------------|----------------|
| Map Scale:      | 1:10000        |
| Print Date:     | 3 May 2024     |

HistoricEngland.org.uk

Name: ARLEY HOUSE