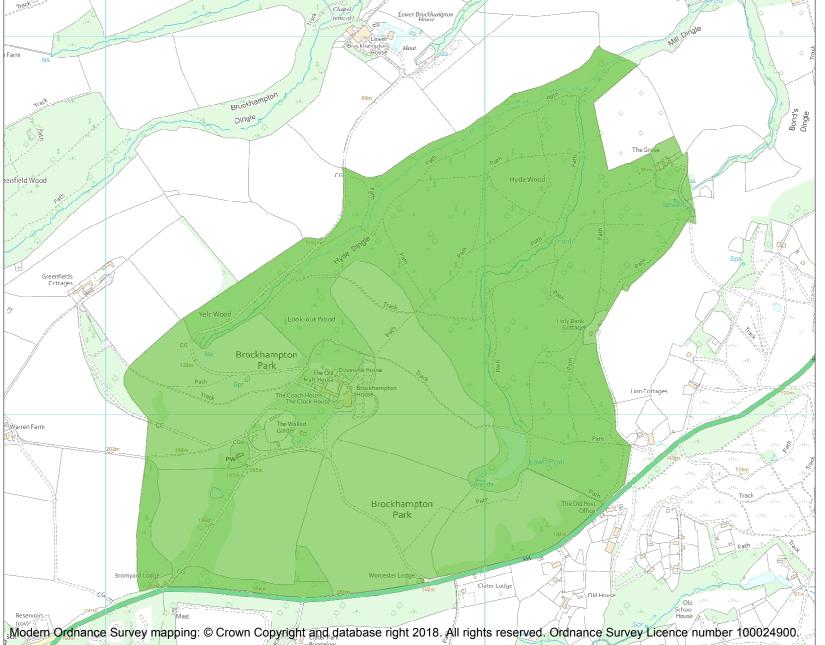

This is an A4 sized map and should be printed full size at A4 with no page scaling set.

Name: BROCKHAMPTON PARK

Heritage Category:

Park and Garden

List Entry No: 1000875

Grade:

County:

District: County of Herefordshire

Parish: Brockhampton

Each official record of a registered garden or other land contains a map. The map here has been translated from the official map and that process may have introduced inaccuracies. Copies of maps that form part of the official record can be obtained from Historic England.

This map was delivered electronically and when printed may not be to scale and may be subject to distortions. The map and grid references are for identification purposes only and must be read in conjunction with other information in the record.

List Entry NGR: SO6836755130

**Map Scale:** 1:10000

Print Date: 27 April 2024

HistoricEngland.org.uk