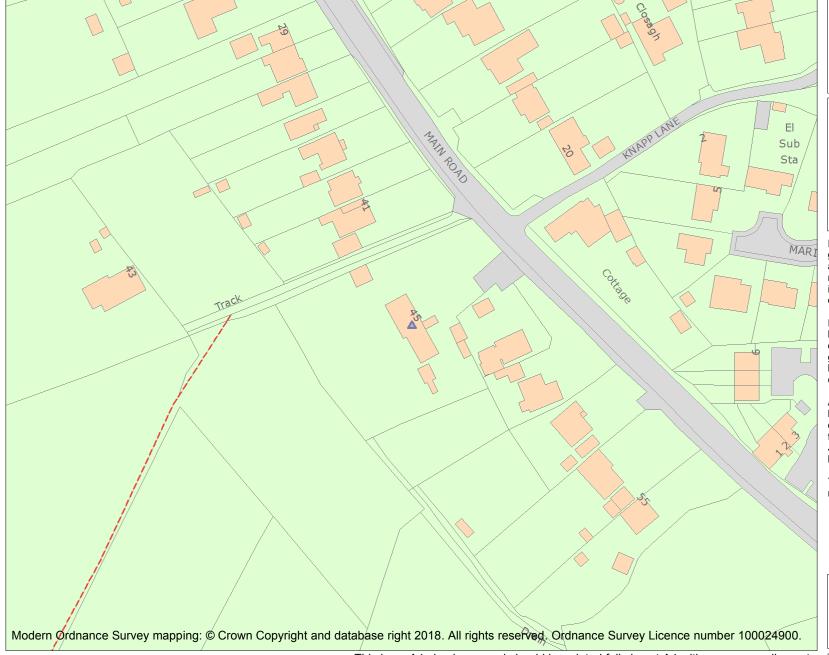

This is an A4 sized map and should be printed full size at A4 with no page scaling set.

Name: 45, MAIN ROAD

Heritage Category:

Listing

List Entry No: 1092440

Grade:

County: Hampshire

District: Basingstoke and Deane

This map was delivered electronically and when printed may not be to scale and may be subject to distortions.

**List Entry NGR:** SU 60640 60625

**Map Scale:** 1:1250

Print Date: 25 April 2024

HistoricEngland.org.uk