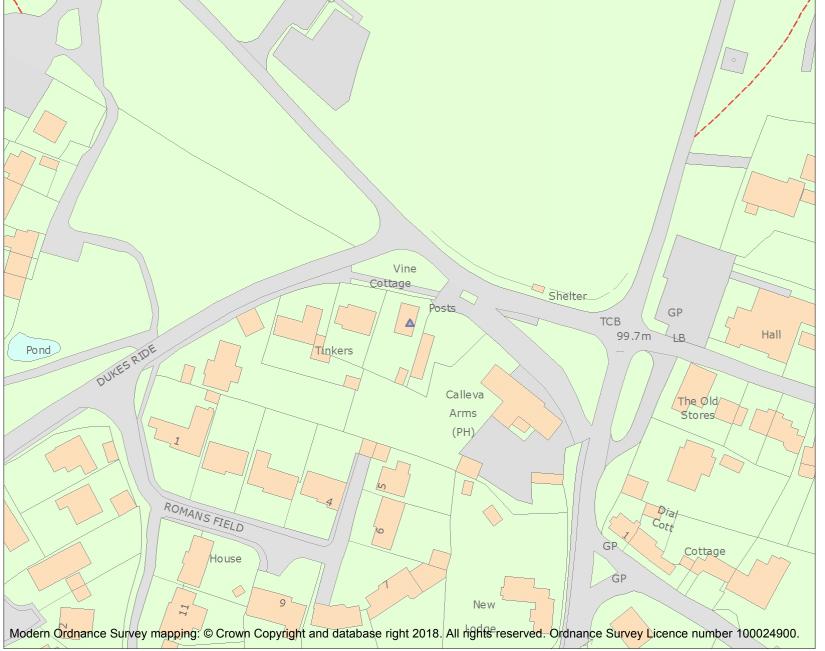

This is an A4 sized map and should be printed full size at A4 with no page scaling set.

Name: VINE COTTAGE

Heritage Category:

Listing

List Entry No: 1092807

Grade:

County: Hampshire

District: Basingstoke and Deane

Parish: Silchester

For all entries pre-dating 4 April 2011 maps and national grid references do not form part of the official record of a listed building. In such cases the map here and the national grid reference are generated from the list entry in the official record and added later to aid identification of the principal listed building or buildings.

For all list entries made on or after 4 April 2011 the map here and the national grid reference do form part of the official record. In such cases the map and the national grid reference are to aid identification of the principal listed building or buildings only and must be read in conjunction with other information in the record.

This map was delivered electronically and when printed may not be to scale and may be subject to distortions.

**List Entry NGR:** SU 62670 62079

**Map Scale:** 1:1250

Print Date: 17 May 2024

HistoricEngland.org.uk