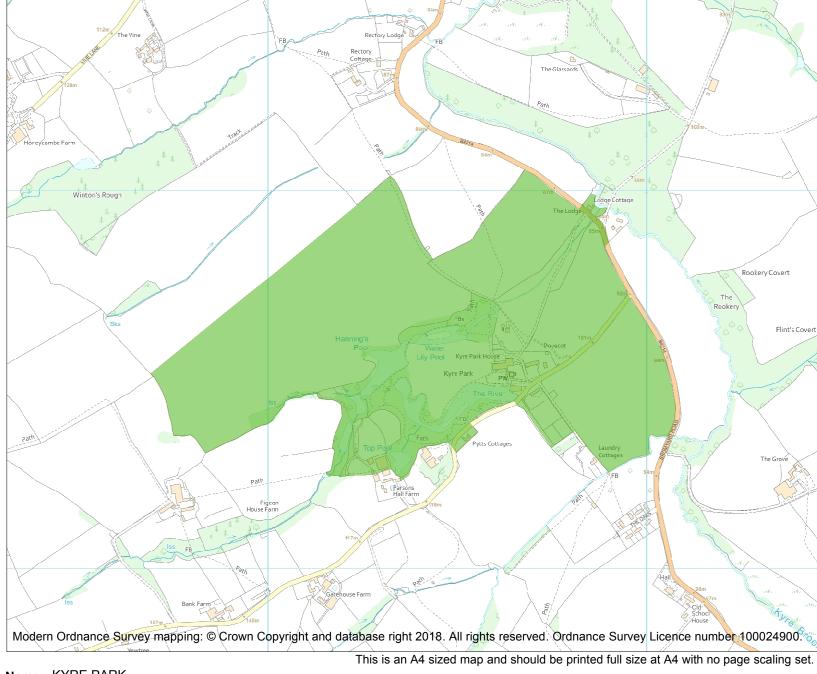

Each official record of a registered garden or other land contains a map. The map here has been translated from the official map and that process may have introduced inaccuracies. Copies of maps that form part of the official record can be obtained from Historic England.

This map was delivered electronically and when printed may not be to scale and may be subject to distortions. The map and grid references are for identification purposes only and must be read in conjunction with other information in the record.

| List Entry NGR: | SO6223363787  |
|-----------------|---------------|
| Map Scale:      | 1:10000       |
| Print Date:     | 30 April 2024 |

HistoricEngland.org.uk

Name: KYRE PARK