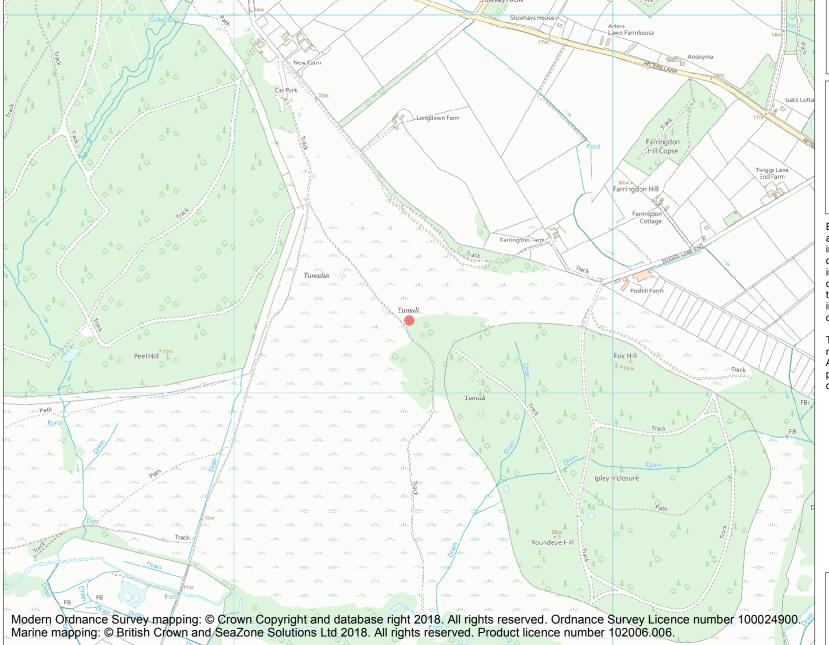

This is an A4 sized map and should be printed full size at A4 with no page scaling set.

Name: Bowl barrow 570m west of Foxhill Farm. Part of Foxhill Round barrow cemetery.

Heritage Category:

Scheduling

**List Entry No:** 

1009873

County: Hampshire

District: New Forest

Parish: Denny Lodge

Each official record of a scheduled monument contains a map. New entries on the schedule from 1988 onwards include a digitally created map which forms part of the official record. For entries created in the years up to and including 1987 a hand-drawn map forms part of the official record. The map here has been translated from the official map and that process may have introduced inaccuracies. Copies of maps that form part of the official record can be obtained from Historic England.

**List Entry NGR:** SU 36462 08193

**Map Scale:** 1:10000

Print Date: 6 May 2024