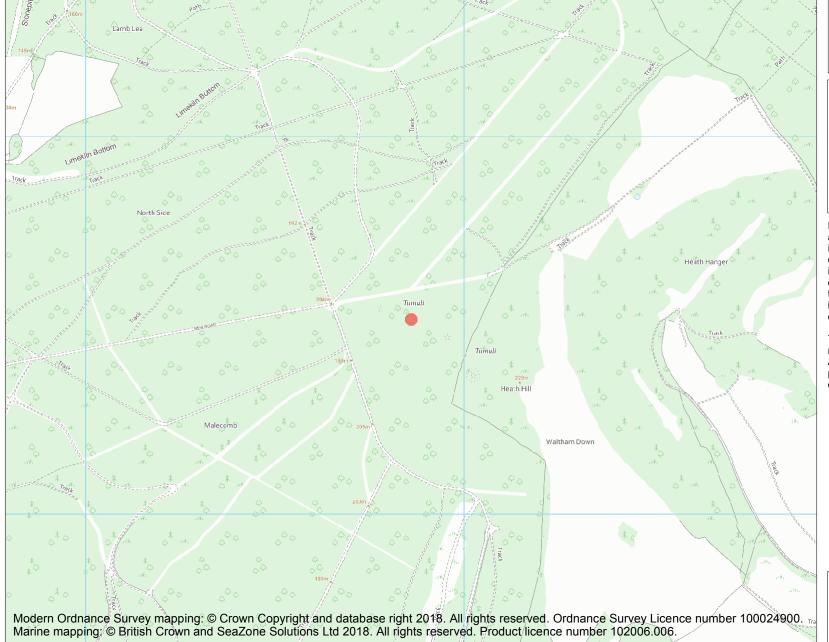

This is an A4 sized map and should be printed full size at A4 with no page scaling set.

Name: Bowl barrow on Waltham Down, 200m east of cross roads: part of Waltham Down round barrow cemetery

**Heritage Category:** 

**List Entry NGR:** SU 92860 14517

**Map Scale:** 1:10000

Print Date: 16 May 2024