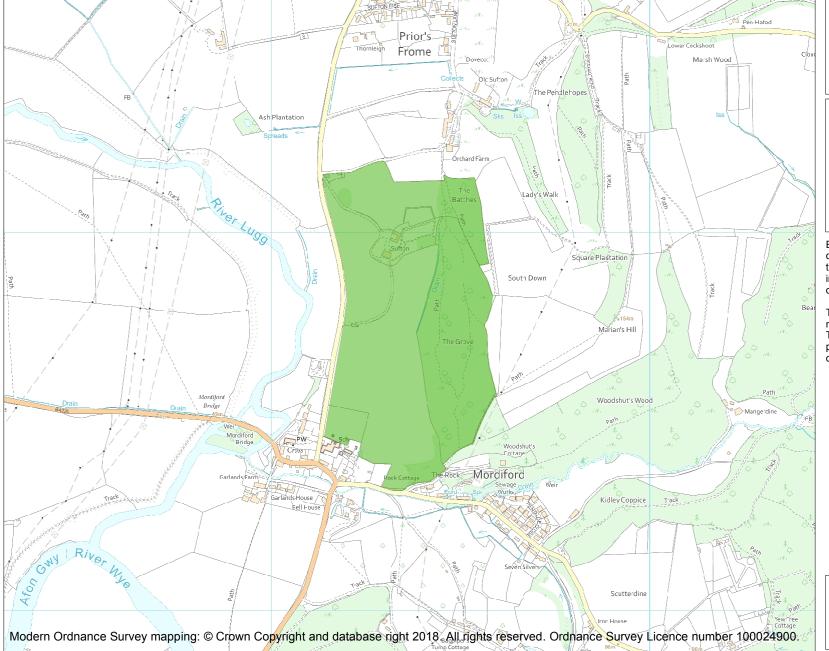

This is an A4 sized map and should be printed full size at A4 with no page scaling set.

Name: SUFTON COURT

**Heritage Category:** 

Park and Garden

1000898

List Entry No :

Grade:

County:

District: County of Herefordshire

Parish: Mordiford

Each official record of a registered garden or other land contains a map. The map here has been translated from the official map and that process may have introduced inaccuracies. Copies of maps that form part of the official record can be obtained from Historic England.

This map was delivered electronically and when printed may not be to scale and may be subject to distortions. The map and grid references are for identification purposes only and must be read in conjunction with other information in the record.

**List Entry NGR:** SO 57366 37735

**Map Scale:** 1:10000

Print Date: 29 April 2024

HistoricEngland.org.uk