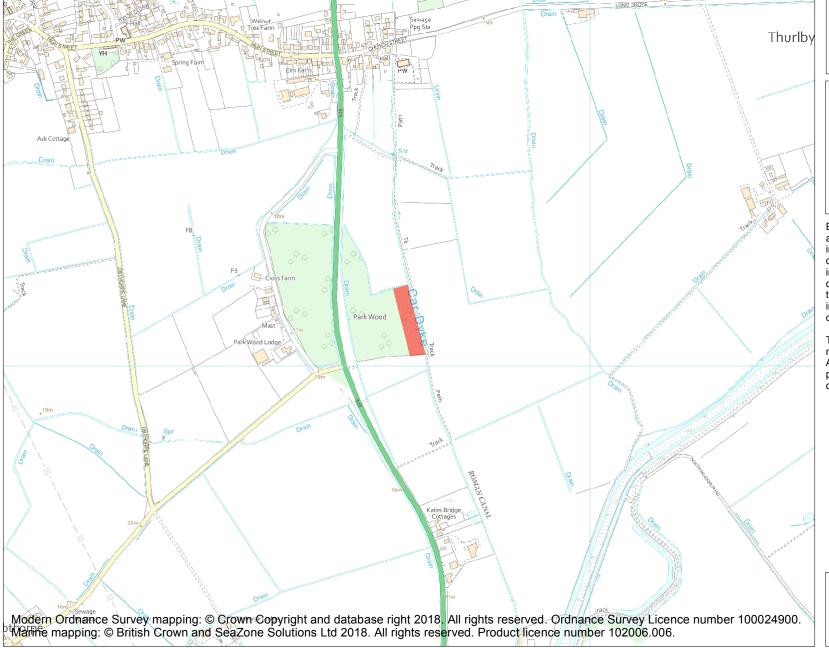

This is an A4 sized map and should be printed full size at A4 with no page scaling set.

Name: Earthworks of Car Dyke in Park Wood, 175m east of King Street (A15)

Heritage Category:

Scheduling

1009999

List Entry No :

County: Lincolnshire

District: South Kesteven

Parish: Thurlby

Each official record of a scheduled monument contains a map. New entries on the schedule from 1988 onwards include a digitally created map which forms part of the official record. For entries created in the years up to and including 1987 a hand-drawn map forms part of the official record. The map here has been translated from the official map and that process may have introduced inaccuracies. Copies of maps that form part of the official record can be obtained from Historic England.

**List Entry NGR:** TF 10522 16116

**Map Scale:** 1:10000

Print Date: 4 May 2024