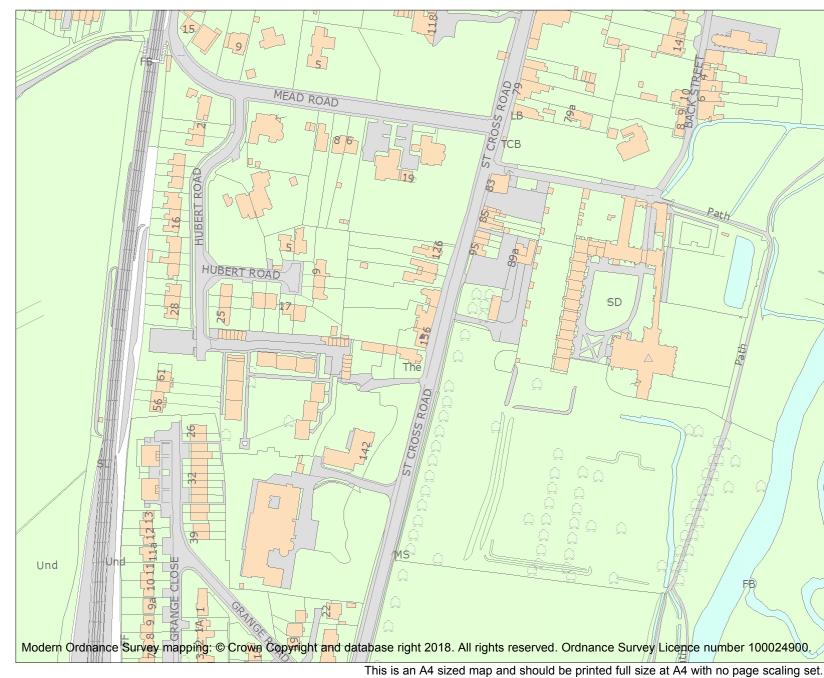

For all entries pre-dating 4 April 2011 maps and national grid references do not form part of the official record of a listed building. In such cases the map here and the national grid reference are generated from the list entry in the official record and added later to aid identification of the principal listed building or buildings.

For all list entries made on or after 4 April 2011 the map here and the national grid reference do form part of the official record. In such cases the map and the national grid reference are to aid identification of the principal listed building or buildings only and must be read in conjunction with other information in the record.

Any object or structure fixed to the principal building or buildings and any object or structure within the curtilage of the building, which, although not fixed to the building, forms part of the land and has done so since before 1st July, 1948 is by law to be treated as part of the listed building.

This map was delivered electronically and when printed may not be to scale and may be subject to distortions.

| 1 | List Entry NGR: | SU 47480 27760 |
|---|-----------------|----------------|
|   | Map Scale:      | 1:2500         |
|   | Print Date:     | 24 April 2024  |

HistoricEngland.org.uk

Name: 136, ST CROSS ROAD