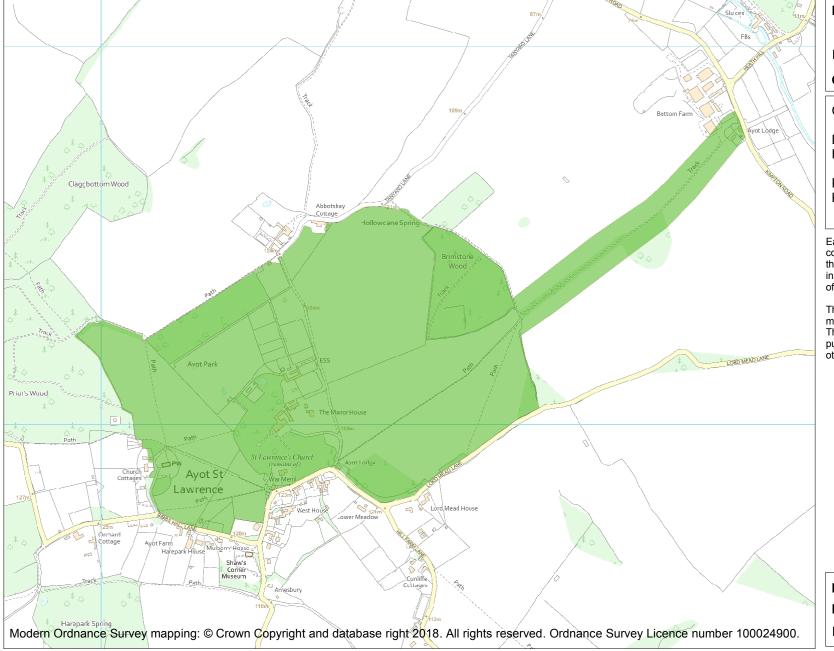

This is an A4 sized map and should be printed full size at A4 with no page scaling set.

Name: AYOT HOUSE

Heritage Category:

Park and Garden

1000905

List Entry No :

Grade:

County: Hertfordshire

District: Welwyn Hatfield, North

Hertfordshire

Parish: Ayot St. Lawrence, Codicote,

Kimpton

Each official record of a registered garden or other land contains a map. The map here has been translated from the official map and that process may have introduced inaccuracies. Copies of maps that form part of the official record can be obtained from Historic England.

This map was delivered electronically and when printed may not be to scale and may be subject to distortions. The map and grid references are for identification purposes only and must be read in conjunction with other information in the record.

**List Entry NGR:** TL 19815 17186

**Map Scale:** 1:10000

Print Date: 19 April 2024

HistoricEngland.org.uk