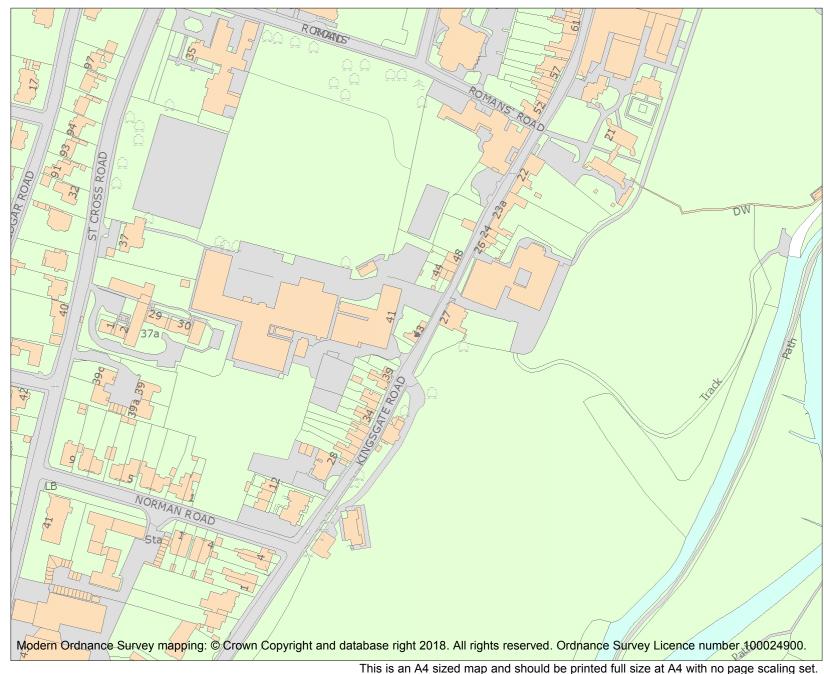

For all entries pre-dating 4 April 2011 maps and national grid references do not form part of the official record of a listed building. In such cases the map here and the national grid reference are generated from the list entry in the official record and added later to aid identification of the principal listed building or buildings.

For all list entries made on or after 4 April 2011 the map here and the national grid reference do form part of the official record. In such cases the map and the national grid reference are to aid identification of the principal listed building or buildings only and must be read in conjunction with other information in the record.

This map was delivered electronically and when printed may not be to scale and may be subject to distortions.

| List Entry NGR: | SU 47961 28672 |
|-----------------|----------------|
| Map Scale:      | 1:2500         |
| Print Date:     | 29 April 2024  |

Historic England

HistoricEngland.org.uk

Name: 43, KINGSGATE ROAD