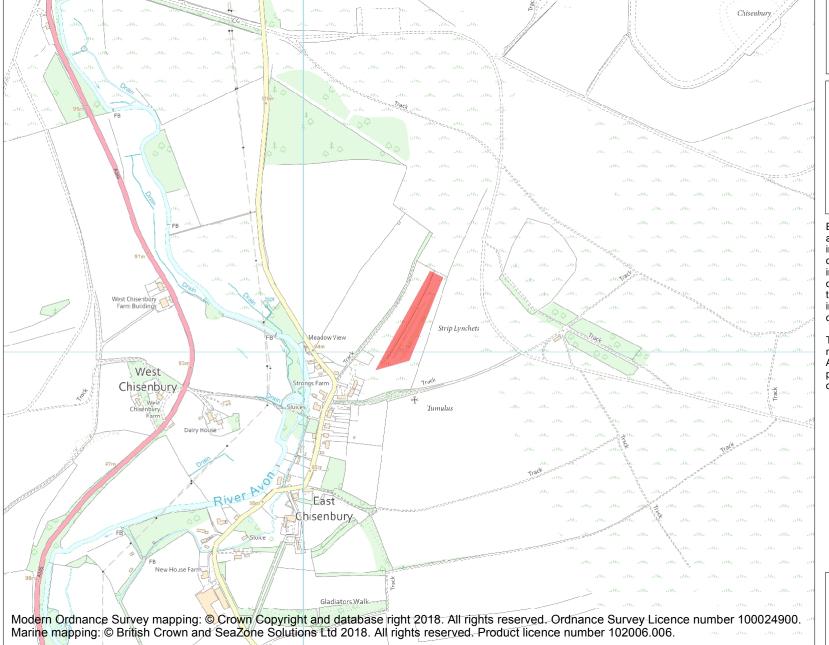

This is an A4 sized map and should be printed full size at A4 with no page scaling set.

Name: Strip lynchets north-east of East Chisenbury

**Heritage Category:** 

Scheduling

**List Entry No:** 

1010050

County:

**List Entry NGR:** SU 14280 53046

**Map Scale:** 1:10000

Print Date: 3 May 2024