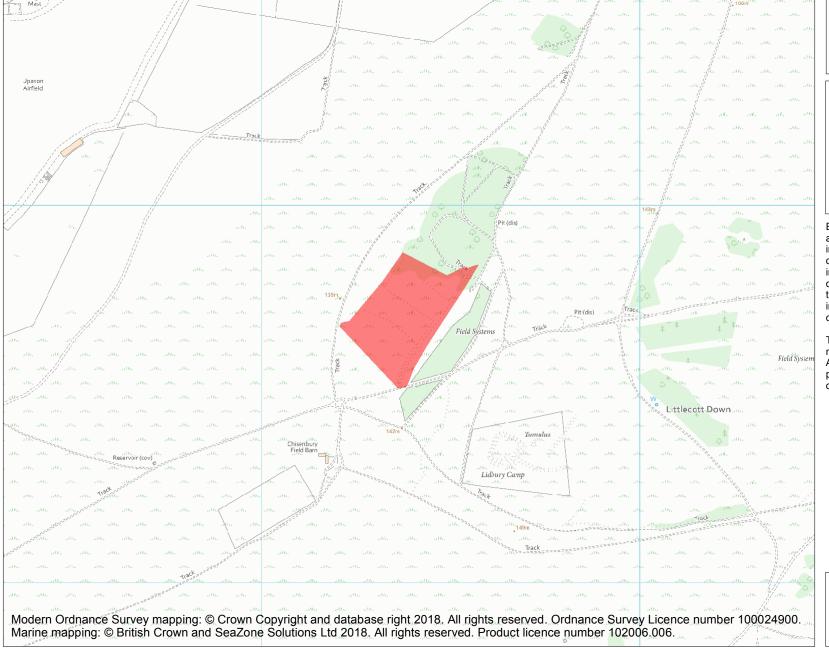

This is an A4 sized map and should be printed full size at A4 with no page scaling set.

Name: Field system north-east of Chisenbury Field Barn

Heritage Category:

Scheduling

List Entry No:

1010051

County:

District: Wiltshire

Parish: Enford

Each official record of a scheduled monument contains a map. New entries on the schedule from 1988 onwards include a digitally created map which forms part of the official record. For entries created in the years up to and including 1987 a hand-drawn map forms part of the official record. The map here has been translated from the official map and that process may have introduced inaccuracies. Copies of maps that form part of the official record can be obtained from Historic England.

This map was delivered electronically and when printed may not be to scale and may be subject to distortions. All maps and grid references are for identification purposes only and must be read in conjunction with other information in the record.

**List Entry NGR:** SU 16390 53702

**Map Scale:** 1:10000

Print Date: 29 April 2024