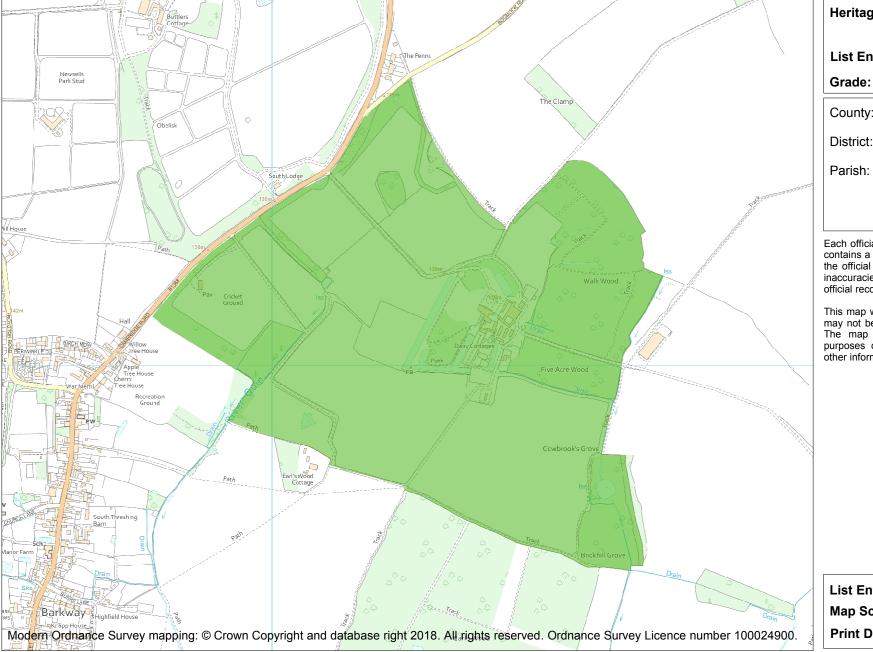

This is an A4 sized map and should be printed full size at A4 with no page scaling set.

Name: COKENACH

Heritage Category:

Park and Garden

1000909

List Entry No :

...

County: Hertfordshire

District: North Hertfordshire

Parish: Barkway, Nuthampstead

Each official record of a registered garden or other land contains a map. The map here has been translated from the official map and that process may have introduced inaccuracies. Copies of maps that form part of the official record can be obtained from Historic England.

This map was delivered electronically and when printed may not be to scale and may be subject to distortions. The map and grid references are for identification purposes only and must be read in conjunction with other information in the record.

**List Entry NGR:** TL 39359 36211

**Map Scale:** 1:10000

Print Date: 27 April 2024

HistoricEngland.org.uk