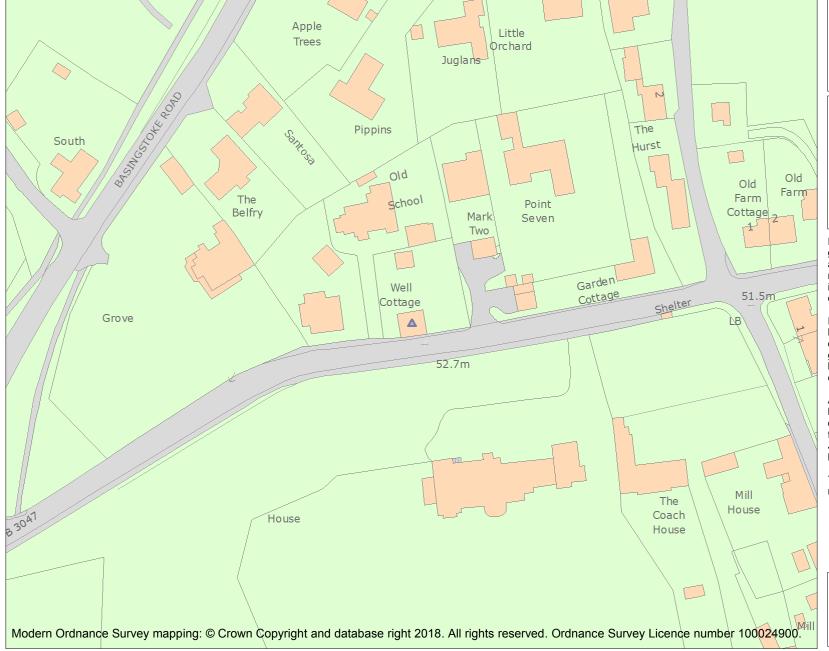

This is an A4 sized map and should be printed full size at A4 with no page scaling set.

Name: WELL COTTAGE

Heritage Category:

Listing

List Entry No: 1095843

Grade:

County: Hampshire

District: Winchester

This map was delivered electronically and when printed may not be to scale and may be subject to distortions.

**List Entry NGR:** SU 49646 32673

**Map Scale:** 1:1250

Print Date: 21 May 2024

HistoricEngland.org.uk