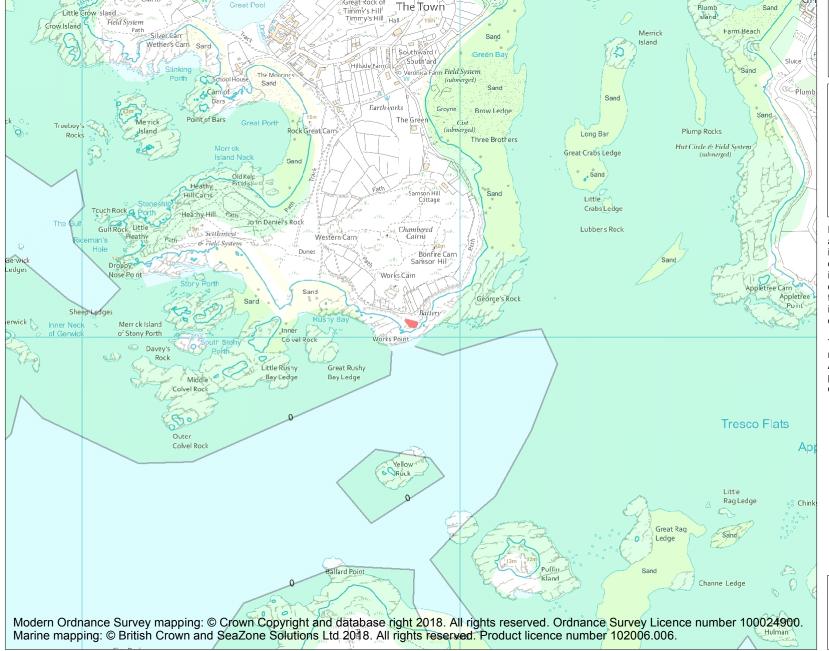

This is an A4 sized map and should be printed full size at A4 with no page scaling set.

Name: Civil War battery at Works Point, Bryher

Heritage Category:

Scheduling

List Entry No :

1010163

County:

District: Isles of Scilly

Parish: Bryher

Each official record of a scheduled monument contains a map. New entries on the schedule from 1988 onwards include a digitally created map which forms part of the official record. For entries created in the years up to and including 1987 a hand-drawn map forms part of the official record. The map here has been translated from the official map and that process may have introduced inaccuracies. Copies of maps that form part of the official record can be obtained from Historic England.

This map was delivered electronically and when printed may not be to scale and may be subject to distortions. All maps and grid references are for identification purposes only and must be read in conjunction with other information in the record.

**List Entry NGR:** SV 87870 14036

**Map Scale:** 1:10000

Print Date: 4 May 2024