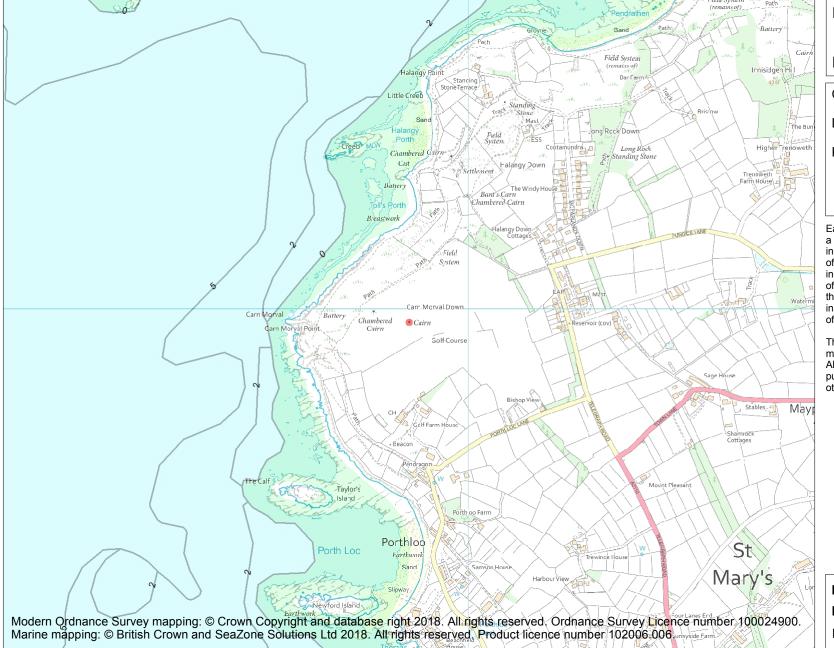

This is an A4 sized map and should be printed full size at A4 with no page scaling set.

Name: Platform cairn on Carn Morval Down, 235m north of Isles of Scilly Golf Course club house, St Mary's

Heritage Category:

Scheduling

**List Entry No:** 

1010172

County:

District: Isles of Scilly

Parish: St. Mary's

Each official record of a scheduled monument contains a map. New entries on the schedule from 1988 onwards include a digitally created map which forms part of the official record. For entries created in the years up to and including 1987 a hand-drawn map forms part of the official record. The map here has been translated from the official map and that process may have introduced inaccuracies. Copies of maps that form part of the official record can be obtained from Historic England.

This map was delivered electronically and when printed may not be to scale and may be subject to distortions. All maps and grid references are for identification purposes only and must be read in conjunction with other information in the record.

**List Entry NGR:** SV 90843 11965

**Map Scale:** 1:10000

Print Date: 26 April 2024

HistoricEngland.org.uk