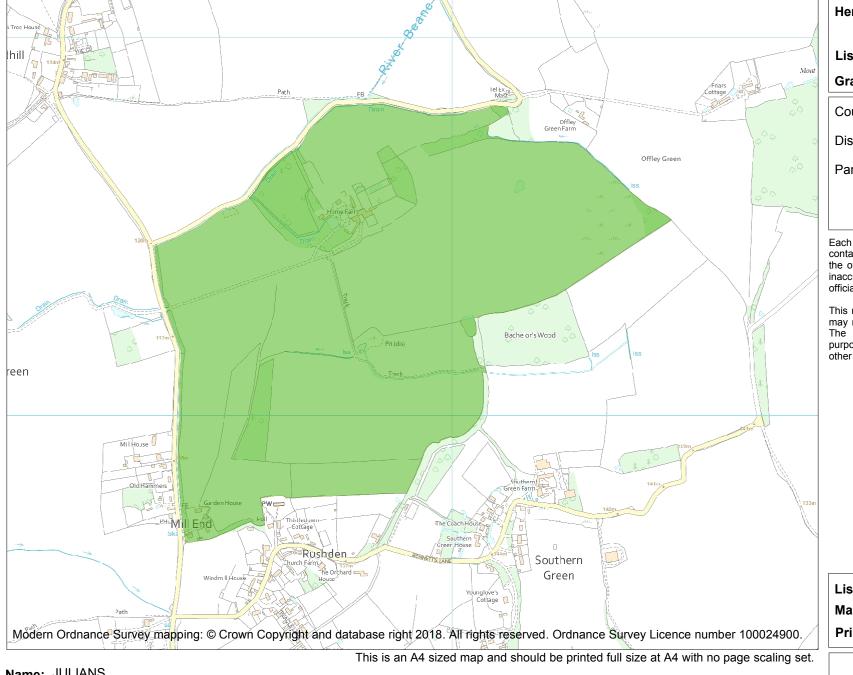

| ritage Category: |                     |                 |  |
|------------------|---------------------|-----------------|--|
|                  |                     | Park and Garden |  |
| st Entry No :    |                     | 1000914         |  |
| ade:             |                     | II              |  |
| unty:            | Hertfordshire       |                 |  |
| strict:          | North Hertfordshire |                 |  |
| rish:            | Rushden             |                 |  |
|                  |                     |                 |  |

Each official record of a registered garden or other land contains a map. The map here has been translated from the official map and that process may have introduced inaccuracies. Copies of maps that form part of the official record can be obtained from Historic England.

This map was delivered electronically and when printed may not be to scale and may be subject to distortions. The map and grid references are for identification purposes only and must be read in conjunction with other information in the record.

| List Entry NGR: | TL3036432291 |
|-----------------|--------------|
| Map Scale:      | 1:10000      |
| Print Date:     | 2 May 2024   |

HistoricEngland.org.uk

Name: JULIANS