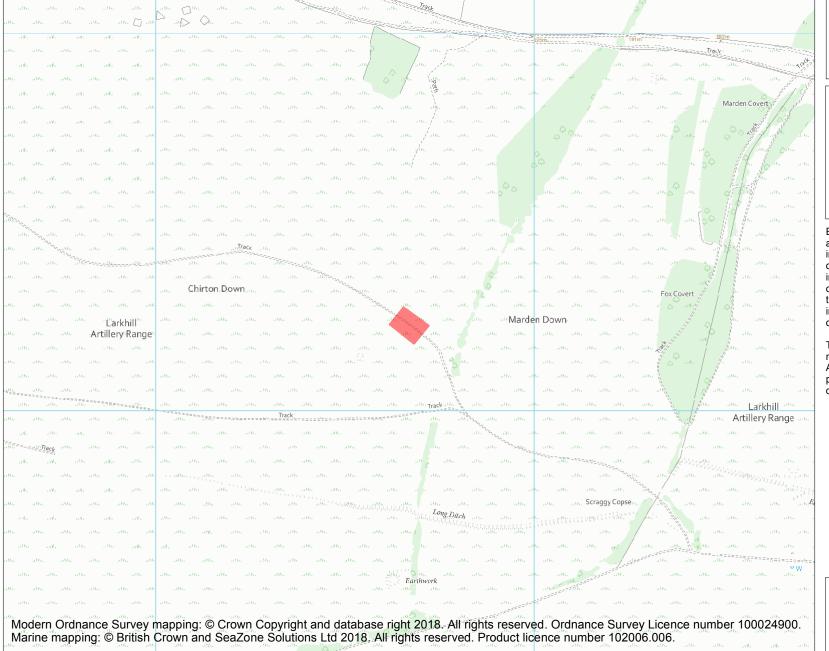

This is an A4 sized map and should be printed full size at A4 with no page scaling set.

Name: Enclosure on Marden Down

**Heritage Category:** 

Scheduling

**List Entry No:** 

1010187

County:

District: Wiltshire

Parish: Marden

Each official record of a scheduled monument contains a map. New entries on the schedule from 1988 onwards include a digitally created map which forms part of the official record. For entries created in the years up to and including 1987 a hand-drawn map forms part of the official record. The map here has been translated from the official map and that process may have introduced inaccuracies. Copies of maps that form part of the official record can be obtained from Historic England.

This map was delivered electronically and when printed may not be to scale and may be subject to distortions. All maps and grid references are for identification purposes only and must be read in conjunction with other information in the record.

**List Entry NGR:** SU 07669 54226

**Map Scale:** 1:10000

Print Date: 2 May 2024