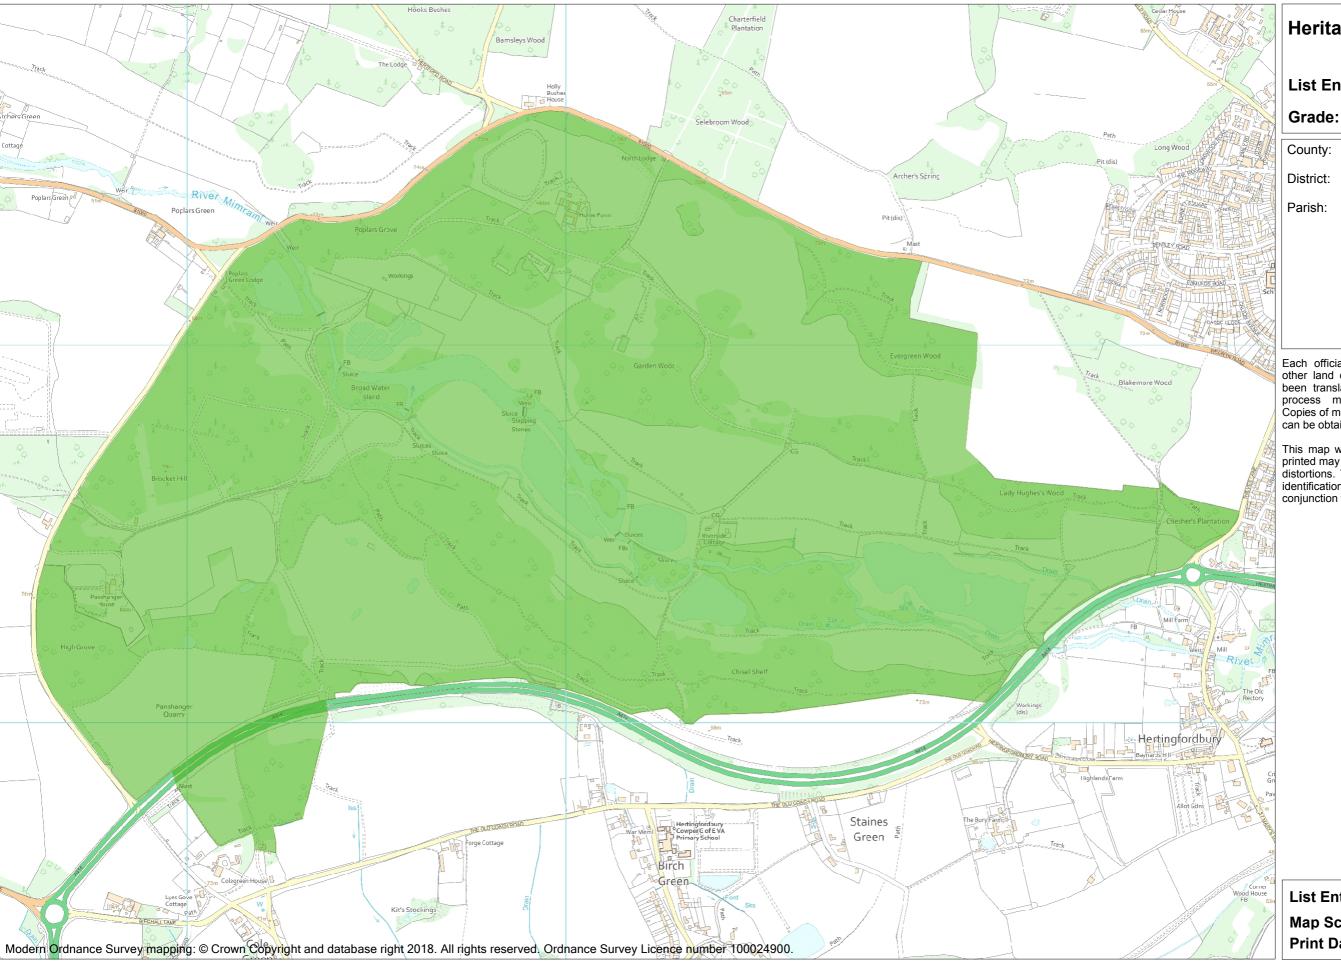

**Heritage Category:** 

Park and Garden

**List Entry No:** 1000916

County: Hertfordshire

District: East Hertfordshire

Parish: Hertingfordbury, Hertford

Each official record of a registered garden or other land contains a map. The map here has been translated from the official map and that process may have introduced inaccuracies. Copies of maps that form part of the official record can be obtained from Historic England.

This map was delivered electronically and when printed may not be to scale and may be subject to distortions. The map and grid references are for identification purposes only and must be read in conjunction with other information in the record.

List Entry NGR: TL 29191 12780

Map Scale: 1:10000 Print Date: 27 April 2024

This is an A3 sized map and should be printed full size at A3 with no page scaling set

Name: PANSHANGER

HistoricEngland.org.uk